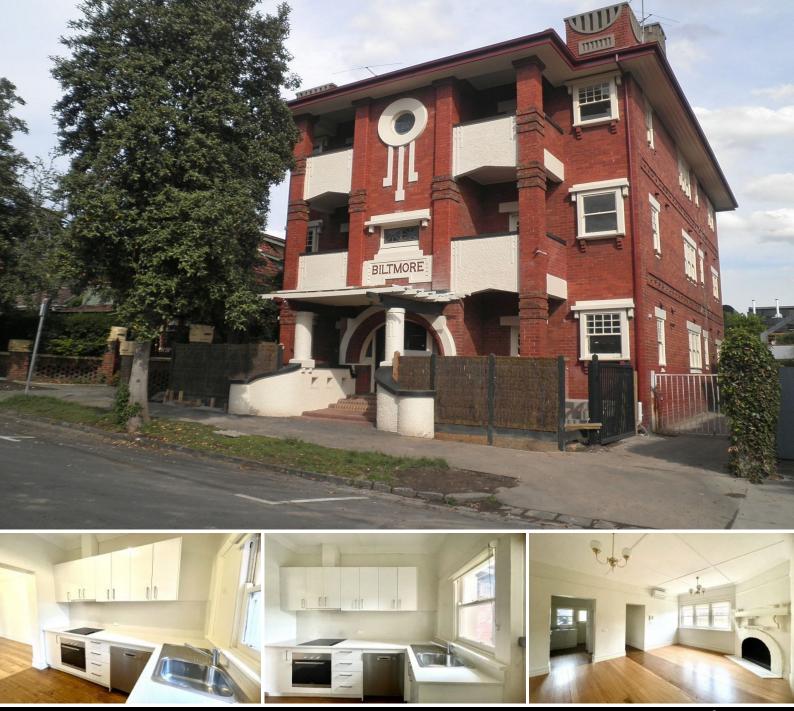

## 4/36 Eildon Road St Kilda

## Superb location, walk to the beach, art deco apartment

Everything is here for you in this impressive Art Deco building. A short stroll away from the St Kilda Beach, vibrant Fitzroy Street St Kilda precinct, Albert Park Lake and all the hip and happening cafes and restaurants.

- Generous size apartment with two bedrooms
- Built in robes to master bedroom and access to balcony
- Polished timber floors throughout
- Modern kitchen with electric stainless steel European appliances
- Reverse cycle air conditioner, dishwasher and washing machine
- Security entrance
- Decorative ornamental fire place in lounge room
- Modern and practical bathroom