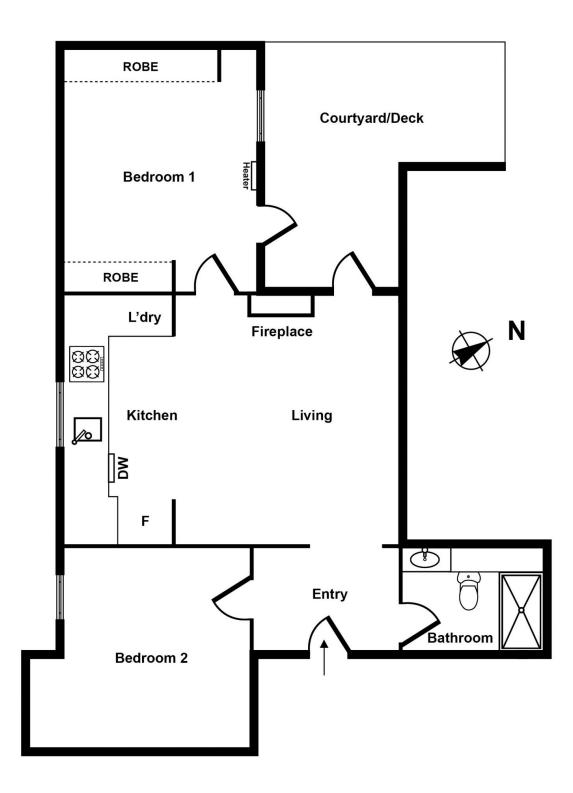

Comprises the following :

- Formal entrance hall
- 2 double bedrooms (BIRs)
- Fully tiled bathroom