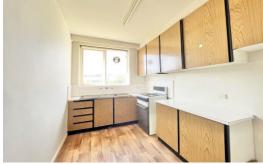

## **Heart of Chapel Street**

Nestled in a private tranquil pocket of Windsor, this first floor apartment with fantastic roof top views comprises of:

- Welcoming entrance hall
- Kitchen with gas cooking, plenty of cupboard storage and space for meals area
- Spacious lounge with ample natural light
- One bedroom with built in robes
- Ensuite style bathroom with shower and bath
- Washing machine facilities in the bathroom
- Off street parking for one car