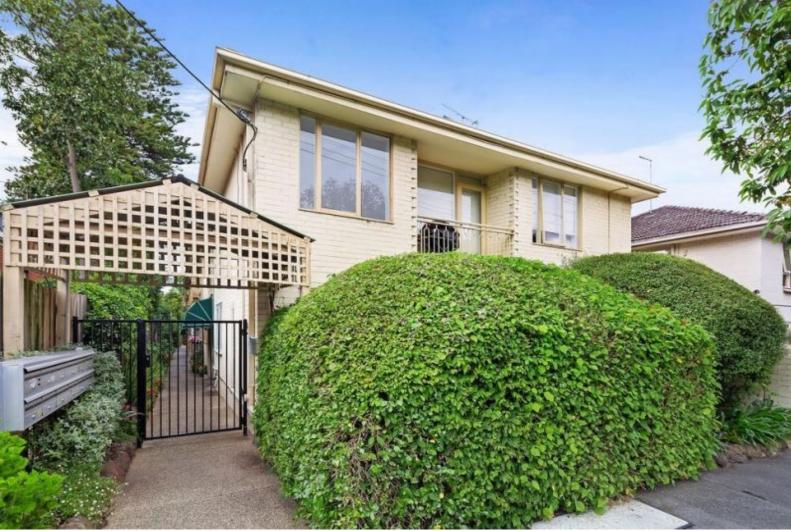

## 5/33 Fulton Street ST KILDA EAST

2 🖰 1 🖺 1 🗲

## **Outstanding and Affordable Large 2 Bedder**

A serene ground-floor Strata unit within a well-maintained and supremely secure complex. The 85 sqm aprx 2-bedroom apartment offers the perfect floorplan with spacious living room to peaceful undercover balcony setting, separate kitchen / meals with gas cooktop, electric oven plus dishwasher. Both double bedrooms feature built-in robes, stylish bathroom with separate bath and shower, separate toilet room and generous laundry space.