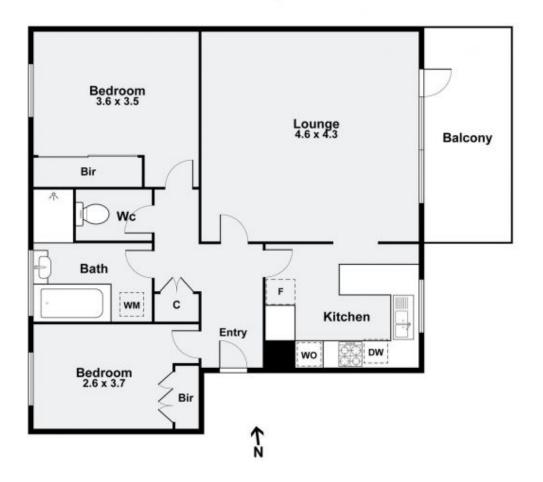

## **Outstanding and Affordable Large 2 Bedder**

A serene ground-floor Strata unit within a well-maintained and supremely secure complex. The 85 sqm aprx 2-bedroom apartment offers the perfect floorplan with spacious living room to peaceful undercover balcony setting, separate kitchen / meals with gas cooktop, electric oven plus dishwasher. Both double bedrooms feature built-in robes, stylish bathroom with separate bath and shower, separate toilet room and generous laundry space.

Bonuses include allocated car space behind auto gate security, split system air conditioning, secure intercom entry.

Moments to multiple tram routes along Dandenong Road - Around the corner to the leafy tranquillity of Alma Park - Close to the local vibrancy of Windsor and Balaclava