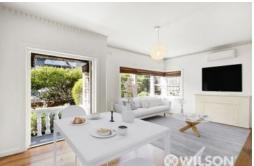

Massive main bedroom with built-in robes & bay window, 2nd bedroom with built-in robes, dining and living with a Juliette balcony amidst a beautiful garden setting. Kitchen with Caesarstone & Bosch appliances, tiled bathroom with laundry and separate WC.