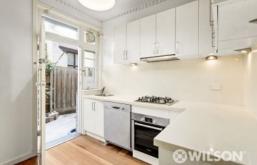

Massive main bedroom with built-in robes & bay window, 2nd bedroom with built-in robes, dining and living with a Juliette balcony amidst a beautiful garden setting. Kitchen with Caesarstone & Bosch appliances, tiled bathroom with laundry and separate WC.