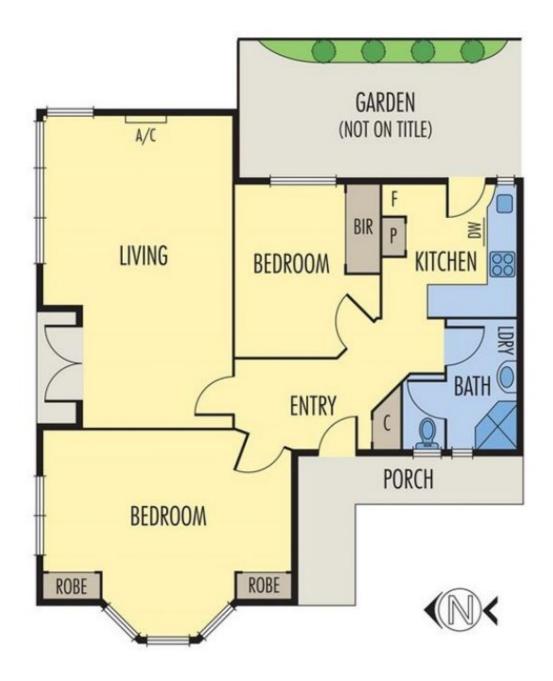

## **Charming Art Deco Positioned For Lifestyle**

A beautiful Strata older style apartment with outdoor space that you will absolutely adore in a boutique block of only 9. Ground floor and spacious north facing with Deco features set in plush garden surrounds and as endearing as the day it was built.

Massive main bedroom with built-in robes & bay window, 2nd bedroom with built-in robes, dining and living with a Juliette balcony amidst a beautiful garden setting. Kitchen with Caesarstone & Bosch appliances, tiled bathroom with laundry and separate WC.