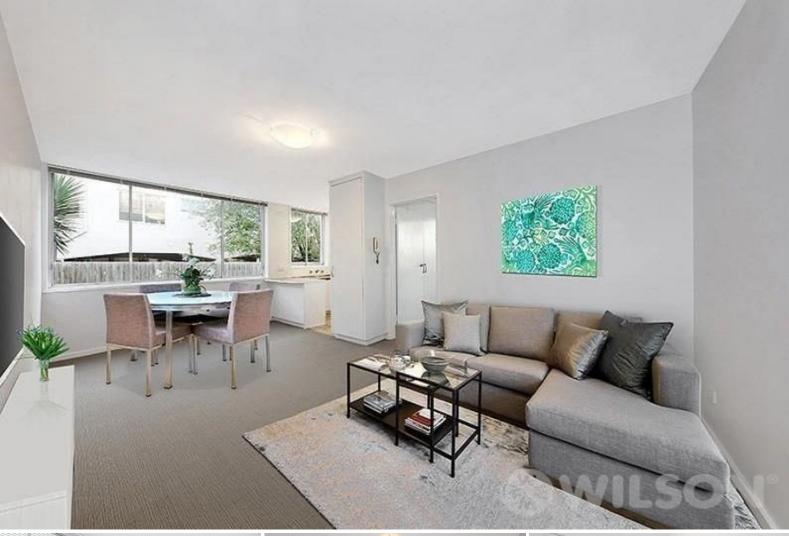

## Stylish and affordable

This light and bright apartment is at the end of a cul de sac on two sides and just moments from parks, train/tram and shops.

## Featuring:

- Secure entrance
- Sunny lounge with split system heating and cooling
- Kitchen has gas cooking
- Large bedroom with built in wardrobes
- Bathroom comprises of shower over bath
- Communal laundry
- Off street parking for one car