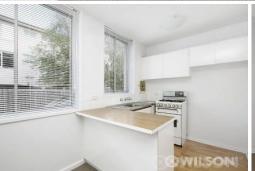

## Featuring:

- Secure entrance
- Sunny lounge with split system heating and cooling
- Kitchen has gas cooking
- Large bedroom with built in wardrobes
- Bathroom comprises of shower over bath
- Communal laundry
- Off street parking for one car