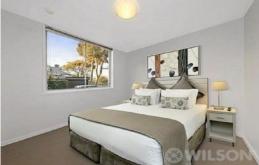

## Featuring:

- Secure entrance
- Sunny lounge with split system heating and cooling
- Kitchen has gas cooking
- Large bedroom with built in wardrobes
- Bathroom comprises of shower over bath
- Communal laundry
- Off street parking for one car