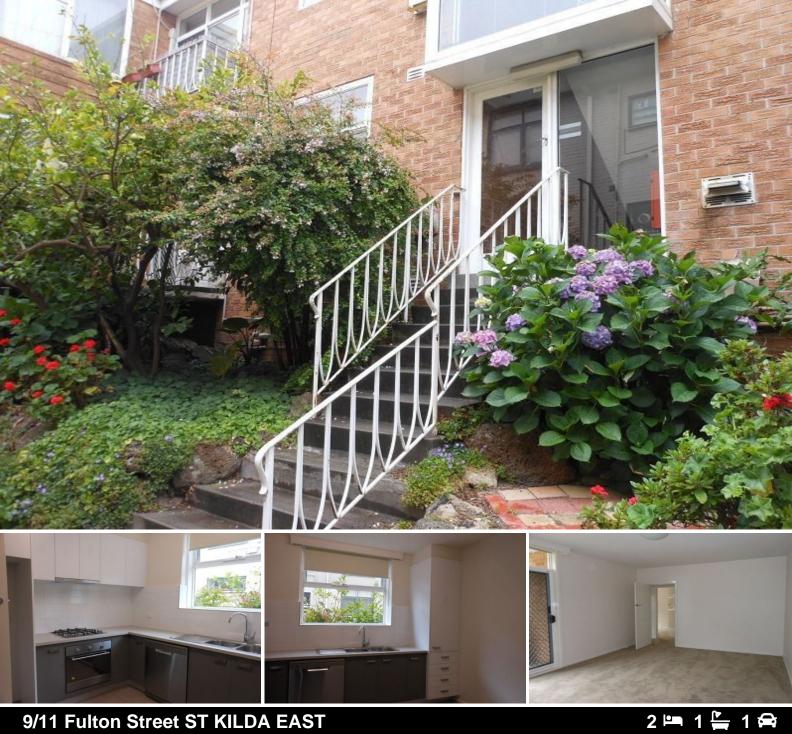

## Check this one Out before it disappears.

Come and inspect this spacious rear two-bedroom apartment and you will be impressed.

- 2 large bedrooms with built-in robes
- Split system heating/ cooling
- Private balcony with leafy outlook
- Kitchen with stainless steel Fisher Paykel appliances including dishwasher
- Sparkling bathroom with laundry facilities
- Neutral toning's throughout
- Off street parking
- Storage cupboard

Located close to Dandenong Road with trams and buses, short stroll to Alma Park, train station and Carlisle Street shopping precinct.

Arranging an inspection is easy!

Greer Eastick 0422 000 330 geastick@wilsonagents.com.au