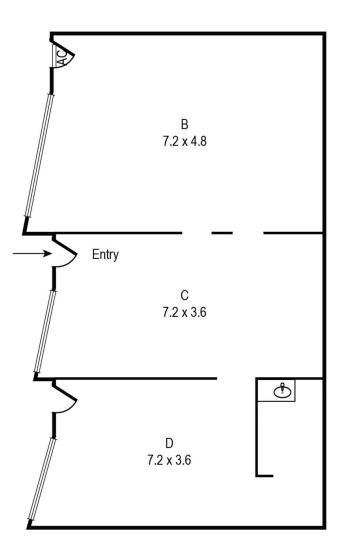

## 100 B, C, D Barkly St, St Kilda

TOTAL SQM= 90sqm (Approx.)

Whilst every attempt has been made to ensure the accuracy of this floorplan, measurements of doors, windows, rooms and any other items are approximates only. The producer or agent cannot be held responsible for any errors, omissions or misstatements. This plan is for illustrative purposes only and should be used as such.