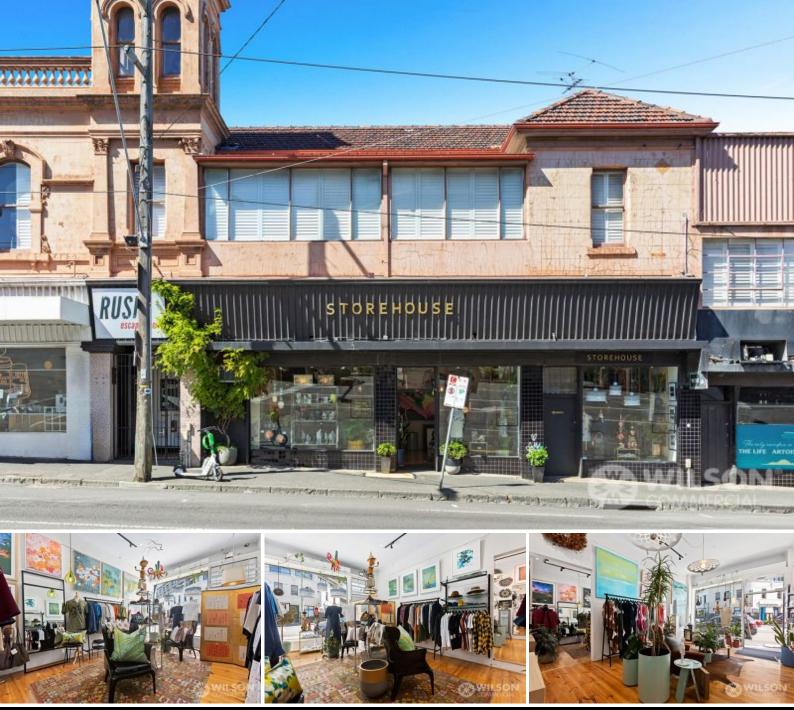

## Prime Retail/Showroom in the heart of St Kilda

Wilson Commercial is pleased to offer for lease, 100,B,C,D Barkly Street ST Kilda. This light & bright premises is an ideal retail/showroom superbly located in the heart of vibrant St Kilda.

The layout of 3 adjoining areas has limitless possibilities (STCA).

Features include:

- Fantastic street frontage with triple windows
- Hot spot with tourists
- Heavy foot traffic
- Three adjoining shops

Floor Area: Apprx 90 m2 Rental: \$47,000 + outgoings & GST Available: 15 April 2024 Contact Agent: