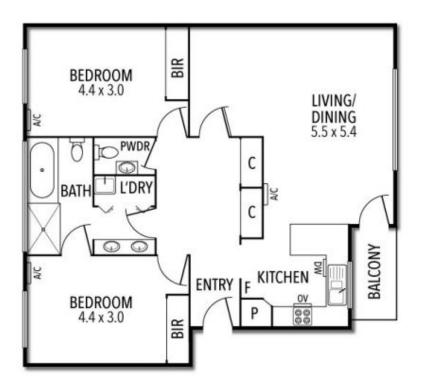

In an elevated ground-floor position in the beloved 'Bayside' building, the residence opens into a spacious central living space, which features a gleaming kitchen (stainless steel appliances, wraparound bench with breakfast bar) and opens onto a private balcony showcasing bay views.

Two bedrooms host mirrored BIR's, with the primary bedroom adjoining the sparkling central bathroom with spa, Euro laundry and powder room. Additional highlights include 3 split-system heating/cooling and 2 car tandem lock-up garage.