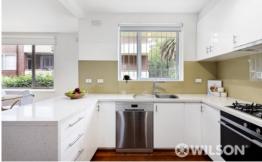

In an elevated ground-floor position in the beloved 'Bayside' building, the residence opens into a spacious central living space, which features a gleaming kitchen (stainless steel appliances, wraparound bench with breakfast bar) and opens onto a private balcony showcasing bay views.