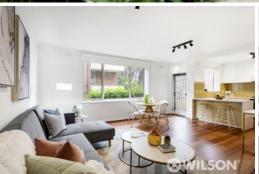

In an elevated ground-floor position in the beloved 'Bayside' building, the residence opens into a spacious central living space, which features a gleaming kitchen (stainless steel appliances, wraparound bench with breakfast bar) and opens onto a private balcony showcasing bay views.