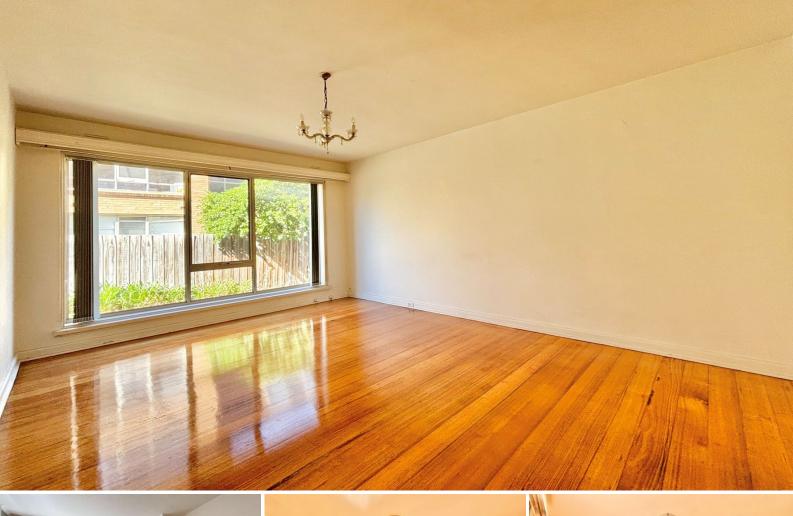

## Spacious ground floor apartment

This incredibly spacious and light filled 2-bedroom apartment located in the heart of Elwood holds unique features. Including:

Featuring:

- 2 light filled bedrooms with built in robes
- Kitchen with gas cooktop
- Colorful bathroom with shower over bath and separate toilet
- Laundry taps
- Off street parking for one car