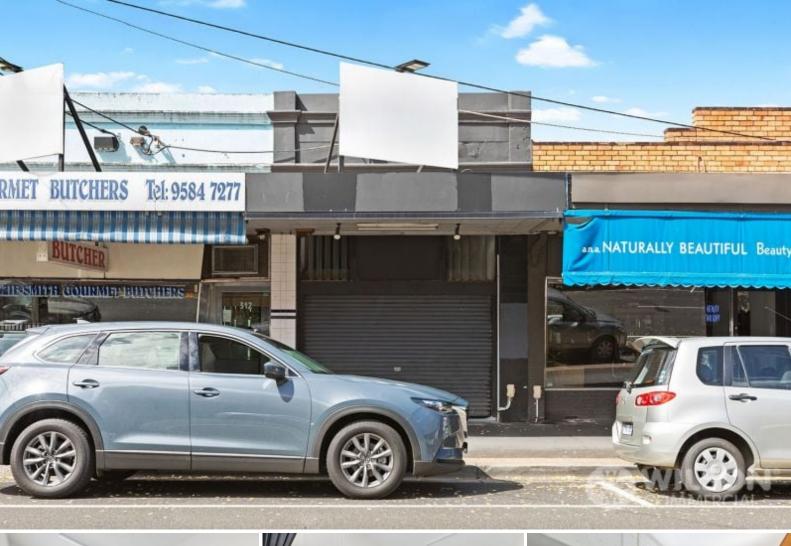

## **Retail Shop in Busy Shopping Strip**

Wilson Commercial are pleased to present 310 Charman Road Cheltenham for lease. Great opportunity to secure your next location in the heart of the Cheltenham retail and professional precinct, surrounded by a variety of café/restaurants, pharmacy, and services. Dual entrance from Charman road and rear laneway backing onto multi storey public car park.

### Features:

- Rear Laneway Access and car spaces
- Highly suitable for many uses (STCA)
- 100 meters to the railway station
- Onsite bathroom facility
- Two storage rooms

Floor Area: 81.8 m2 Available:Now