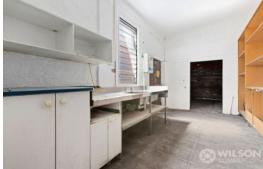

### Features:

- Rear Laneway Access and car spaces
- Highly suitable for many uses (STCA)
- 100 meters to the railway station
- Onsite bathroom facility
- Two storage rooms

Floor Area: 81.8 m2 Available:Now