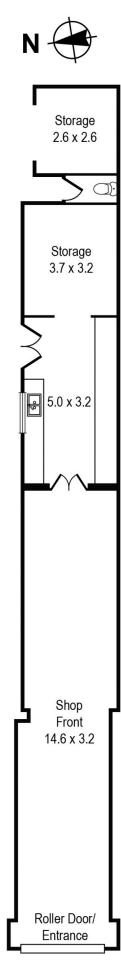

### Features:

- Rear Laneway Access and car spaces
- Highly suitable for many uses (STCA)
- 100 meters to the railway station
- Onsite bathroom facility
- Two storage rooms

Floor Area: 81.8 m2 Available:Now

## **Contact Agent**

Alan Watson 0434 398 818 awatson@wilsonagents.com.au

Lan Nguyen 0421 410 466 Inguyen@wilsonagents.com.au

TOTAL SQM = 81.8sqm (Approx)

Whilst every attempt has been made to ensure the accuracy of this floorplan, measurements of doors, windows, rooms and any other items are approximates only. The producer or agent cannot be held responsible for any errors, omissions or misstatements. This plan is for illustrative purposes only and should be used as such.