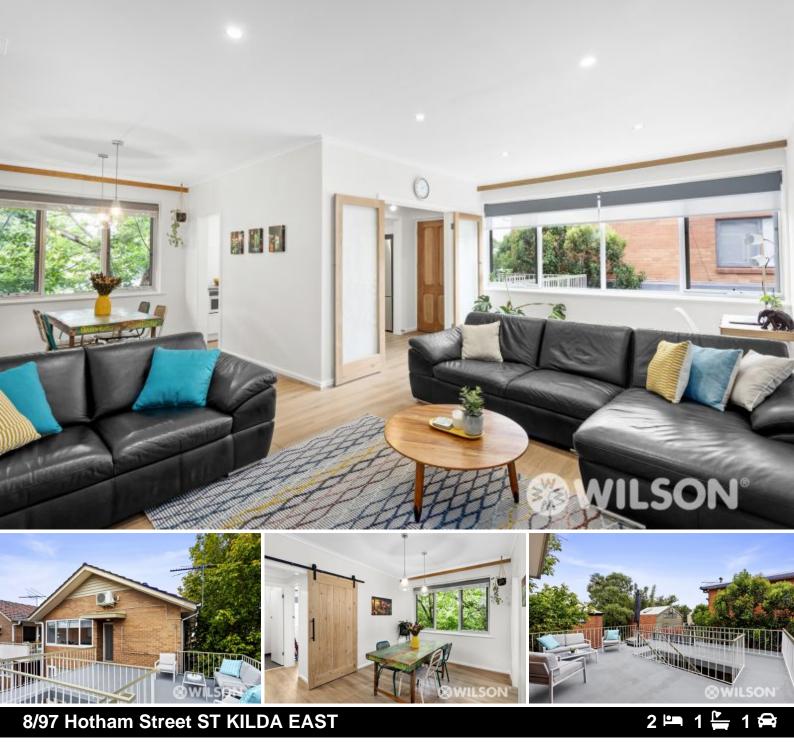

## Sleek Retreat with Huge Terrace

Indulge in the epitome of modern living within this meticulously renovated, generously proportioned two-bedroom apartment boasting captivating leafy vistas. Entertain with ease on the expansive terrace, seamlessly extending your living space outdoors. Inside, the ample living area flows effortlessly into a separate dining space, creating the perfect backdrop for hosting gatherings or unwinding in serene comfort. The kitchen stands as a focal point of contemporary elegance, featuring modern and sleek design, further enhancing the allure of the living space.

With two spacious bedrooms, undercover parking, and a suite of additional amenities including heating, AC, laundry facilities, and a separate toilet, this apartment promises both luxury and practicality.

Its prime location just moments from Carlisle Street shopping, a plethora of amenities, and convenient public transport options ensures unparalleled convenience and accessibility.

This exquisite residence stands as a testament to refined urban living, offering a rare