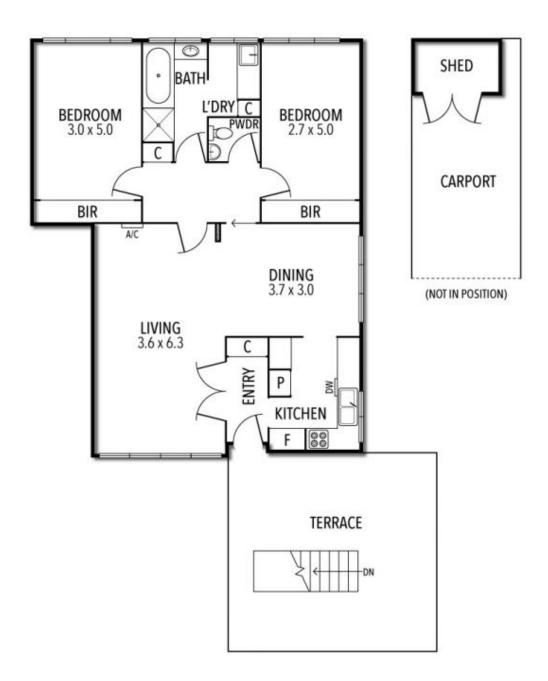

## 8/97 Hotham Street, St Kilda East

This plan has been prepared for marketing purposes only. Please note that all measurements & angles are approximate only, so it is strongly advised that all interested parties should undertake their own investigation into the accuracy of the supplied information. No representations or warranties of any nature whatsoever are given or attended.