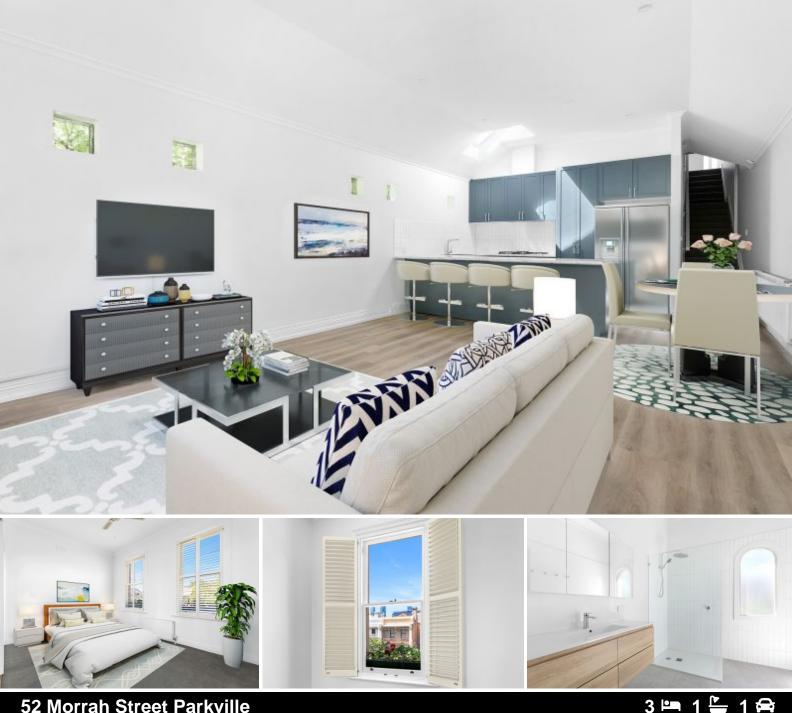

Tastefully designed and immaculately refurbished, this stunning home boasts a rare elegance and charm. While retaining its beautiful Heritage features, the modern fit-out offers exceptional luxury and style.

Set over two levels, this lovely home features:

- 3 spacious bedrooms, with built in robes, plantation shutters and city views
- Power room on level 1, and main bathroom on level 2
- Modern and spacious kitchen with dishwasher and gas cooking
- Open plan living opening to a vine-covered private courtyard
- Skylights throughout offering an abundance of natural light
- Hydronic heating throughout