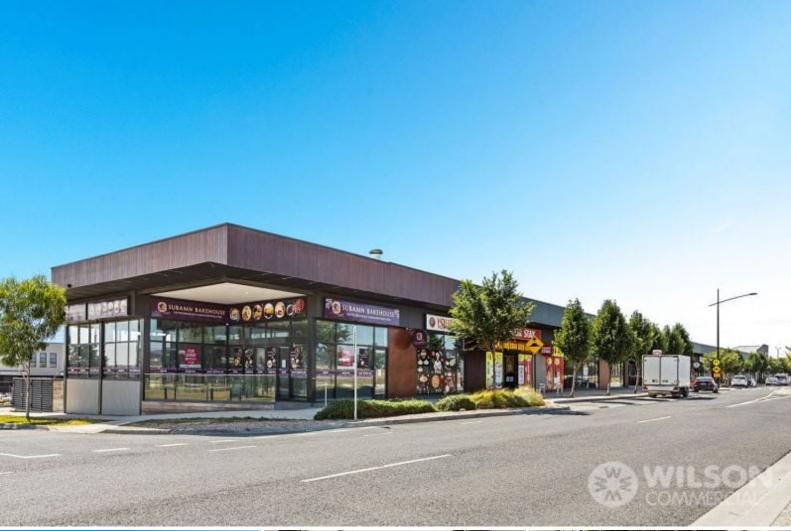

## 1/176 Elevation Boulevard Craigieburn

### Prime Corner Café/Retail Opportunity

Wilson Commercial is pleased to offer for lease 1/176 Elevation Boulevard Craigieburn Vic 3064.

This impressive corner building forms part of Aston Village, a strategically located centre positioned in Craigieburn's "Southern activity Centre".

#### The property features:

- Corner location with lots of natural light
- Fully fitted kitchen
- Public carparking of 50 spaces
- Heating/Cooling system

Floor Area: 120.00 m2

Available: Now Contact Agent: