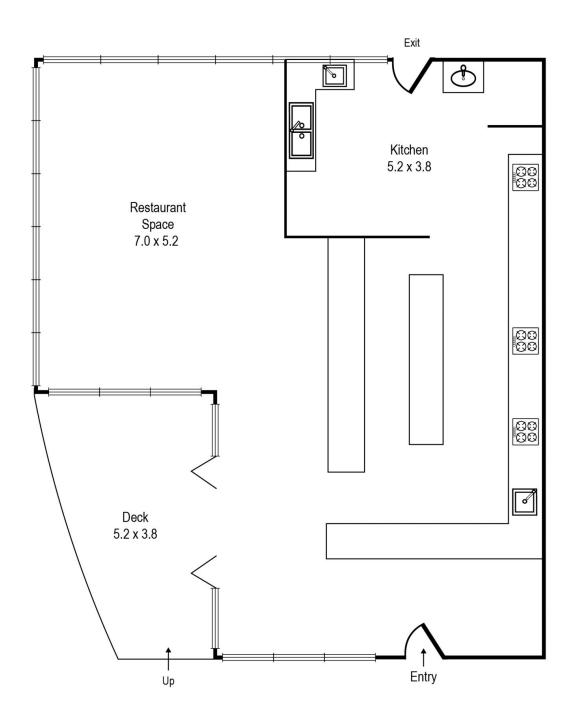

#### The property features:

- Corner location with lots of natural light
- Fully fitted kitchen
- Public carparking of 50 spaces
- Heating/Cooling system

Floor Area: 120.00 m2

Available: Now Contact Agent:

# **WILSON**° Shop 1, 176 Elevation Rd, Craigieburn COMMERCIAL

TOTAL SQM = 120sqm (approx)

Whilst every attempt has been made to ensure the accuracy of this floorplan, measurements of doors, windows, rooms and any other items are approximates only. The producer or agent cannot be held responsible for any errors, omissions or misstatements. This plan is for illustrative purposes only and should be used as such.