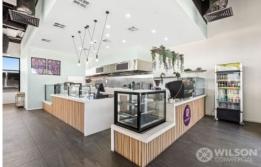

#### The property features:

- Corner location with lots of natural light
- Fully fitted kitchen
- Public carparking of 50 spaces
- Heating/Cooling system

Floor Area: 120.00 m2

Available: Now Contact Agent: