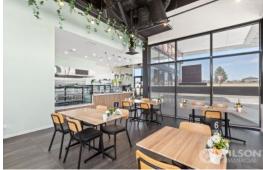

#### The property features:

- Corner location with lots of natural light
- Fully fitted kitchen
- Public carparking of 50 spaces
- Heating/Cooling system

Floor Area: 120.00 m2

Available: Now Contact Agent: