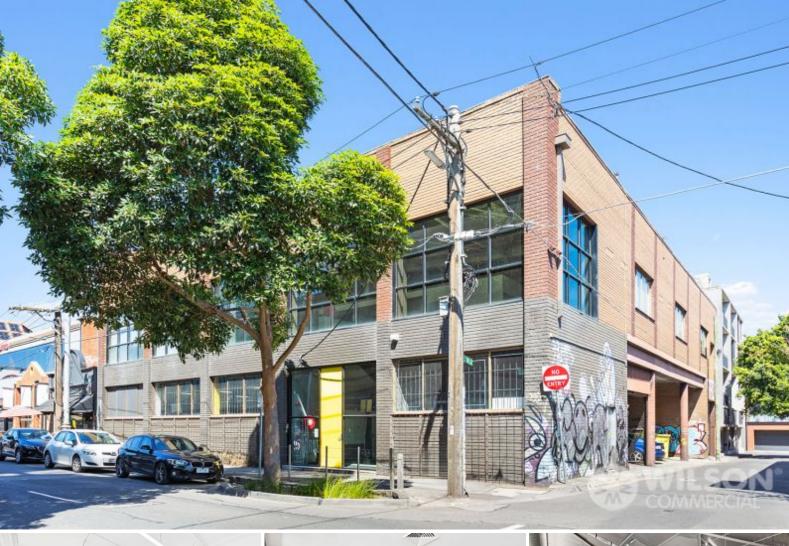

## 14-18 Cremorne Street Cremorne

#### Warehouse/Factory/office/Showroom

Wilson Commercial is pleased to offer for lease 14-18 Cremorne St, Cremorne.

This impressive large two-story corner building, close to Swan St in a convenient location, features

- Open plan with good natural light
- Blank canvas ready for your fitout & personal touch
- Roller door access
- Five off Street car parks
- Short to medium term available
- Close to Richmond station, trams, freeway access and arterial roads
- Leasing options also available for Ground & 1st Floors individually