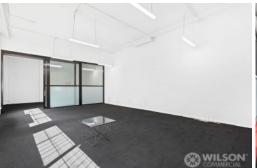

- Open plan with good natural light
- Blank canvas ready for your fitout & personal touch
- Roller door access
- Five off Street car parks
- Short to medium term available
- Close to Richmond station, trams, freeway access and arterial roads
- Leasing options also available for Ground & 1st Floors individually

Floor Area: Ground Floor: 662.4 approx. sqm First Floor: 662.4 approx. sqm Total: 1324.8 sqm