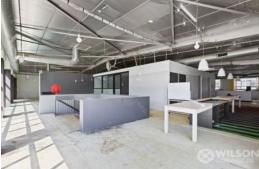

- Open plan with good natural light
- Blank canvas ready for your fitout & personal touch
- Roller door access
- Five off Street car parks
- Short to medium term available
- Close to Richmond station, trams, freeway access and arterial roads
- Leasing options also available for Ground & 1st Floors individually

Floor Area: Ground Floor: 662.4 approx. sqm First Floor: 662.4 approx. sqm Total: 1324.8 sqm