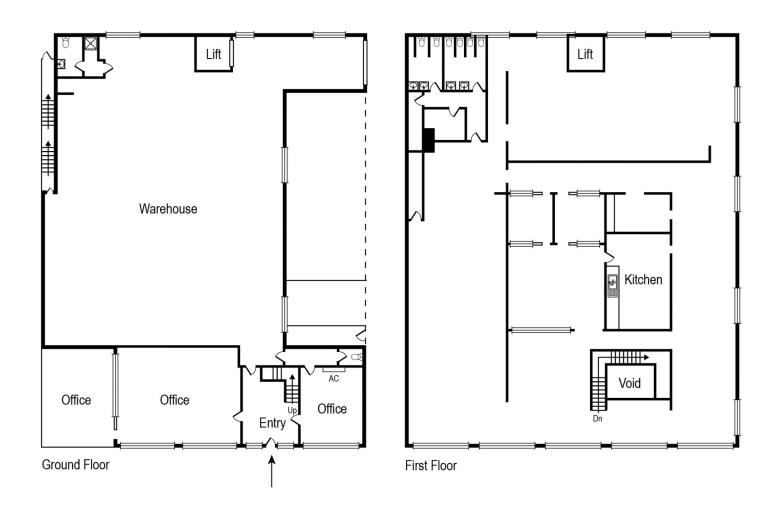

#### Warehouse/Factory/office/Showroom

Wilson Commercial is pleased to offer for lease 14-18 Cremorne St, Cremorne.

This impressive large two-story corner building, close to Swan St in a convenient location, features

- Open plan with good natural light
- Blank canvas ready for your fitout & personal touch
- Roller door access
- Five off Street car parks
- Short to medium term available
- Close to Richmond station, trams, freeway access and arterial roads
- Leasing options also available for Ground & 1st Floors individually

Floor Area: Ground Floor: 662.4 approx. sqm First Floor: 662.4 approx. sqm Total: 1324.8 sqm