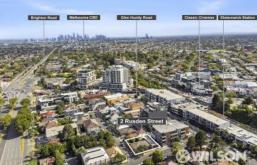

## EXCEPTIONAL REDEVELOPMENT OPPORTUNITY IN PRIME ELSTERNWICK

- Corner site with laneway access and double crossover.
- Residential Growth Zone (RGZ)
- 2 Rusden Street presents as an unmissable opportunity to secure a prime, land holding located on the doorstep of Elsternwick's best amenities.

Key highlights of the property are as follows:

- Prime 442m2 redevelopment site
- Residential Growth Zoning (RGZ)
- Strategic redevelopment opportunity with favourable zoning and nearby building height precedent
- Walking distance to the most recognised restaurant scenes on Glen Huntly Road.
- Unbeatable connectively, closely located to Elsternwick Stations and trams along Brighton Road and Glen Huntly Road