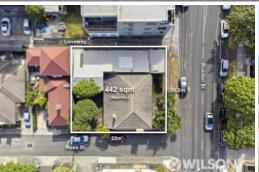

Key highlights of the property are as follows:

- Prime 442m2 redevelopment site
- Residential Growth Zoning (RGZ)
- Strategic redevelopment opportunity with favourable zoning and nearby building height precedent
- Walking distance to the most recognised restaurant scenes on Glen Huntly Road.
- Unbeatable connectively, closely located to Elsternwick Stations and trams along Brighton Road and Glen Huntly Road