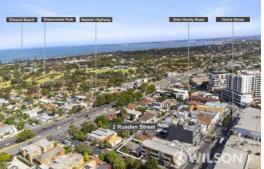

## EXCEPTIONAL REDEVELOPMENT OPPORTUNITY IN PRIME ELSTERNWICK

- Corner site with laneway access and double crossover.
- Residential Growth Zone (RGZ)
- 2 Rusden Street presents as an unmissable opportunity to secure a prime, land holding located on the doorstep of Elsternwick's best amenities.

Key highlights of the property are as follows:

- Prime 442m2 redevelopment site
- Residential Growth Zoning (RGZ)
- Strategic redevelopment opportunity with favourable zoning and nearby building height precedent
- Walking distance to the most recognised restaurant scenes on Glen Huntly Road.
- Unbeatable connectively, closely located to Elsternwick Stations and trams along Brighton Road and Glen Huntly Road