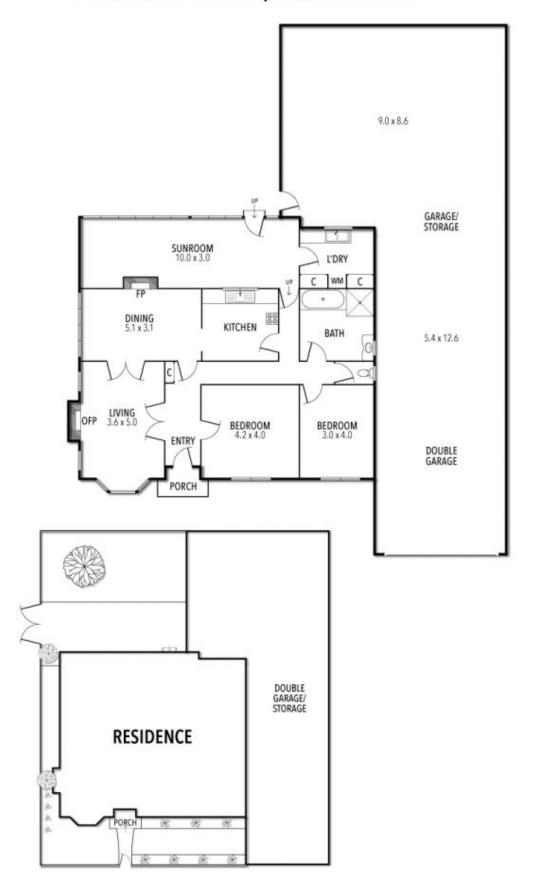

## 2 Rusden Street ELSTERNWICK

2 🗀 1 🟪 4 🛱

## EXCEPTIONAL REDEVELOPMENT OPPORTUNITY IN PRIME ELSTERNWICK

- Corner site with laneway access and double crossover.
- Residential Growth Zone (RGZ)
- 2 Rusden Street presents as an unmissable opportunity to secure a prime, land holding located on the doorstep of Elsternwick's best amenities.

Key highlights of the property are as follows:

- Prime 442m2 redevelopment site
- Residential Growth Zoning (RGZ)
- Strategic redevelopment opportunity with favourable zoning and nearby building height precedent
- Walking distance to the most recognised restaurant scenes on Glen Huntly Road.
- Unbeatable connectively, closely located to Elsternwick Stations and trams along Brighton Road and Glen Huntly Road