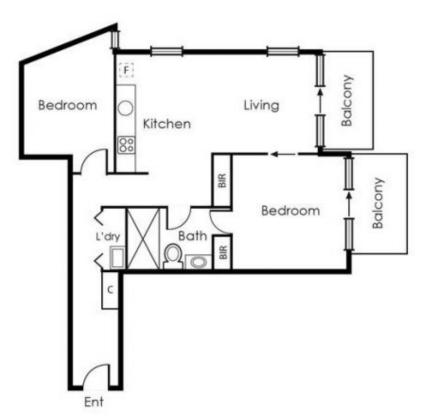

Warm and inviting with its carpeted floors, this chic retreat features an entry hall with storage and European laundry, 2 large bedrooms (BIRs, main with balcony and ensuite, casual living & dining area with 2nd balcony and a dynamic stone kitchen with different layered cabinets, movable timber bar table and Fisher & Paykel appliances.