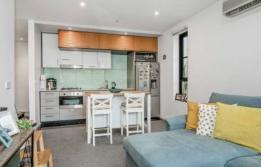

Warm and inviting with its carpeted floors, this chic retreat features an entry hall with storage and European laundry, 2 large bedrooms (BIRs, main with balcony and ensuite, casual living & dining area with 2nd balcony and a dynamic stone kitchen with different layered cabinets, movable timber bar table and Fisher & Paykel appliances.