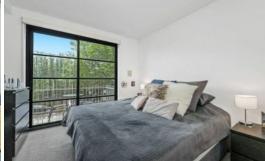

Warm and inviting with its carpeted floors, this chic retreat features an entry hall with storage and European laundry, 2 large bedrooms (BIRs, main with balcony and ensuite, casual living & dining area with 2nd balcony and a dynamic stone kitchen with different layered cabinets, movable timber bar table and Fisher & Paykel appliances.