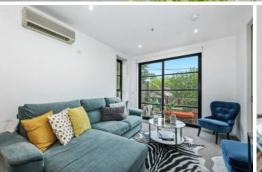

Warm and inviting with its carpeted floors, this chic retreat features an entry hall with storage and European laundry, 2 large bedrooms (BIRs, main with balcony and ensuite, casual living & dining area with 2nd balcony and a dynamic stone kitchen with different layered cabinets, movable timber bar table and Fisher & Paykel appliances.