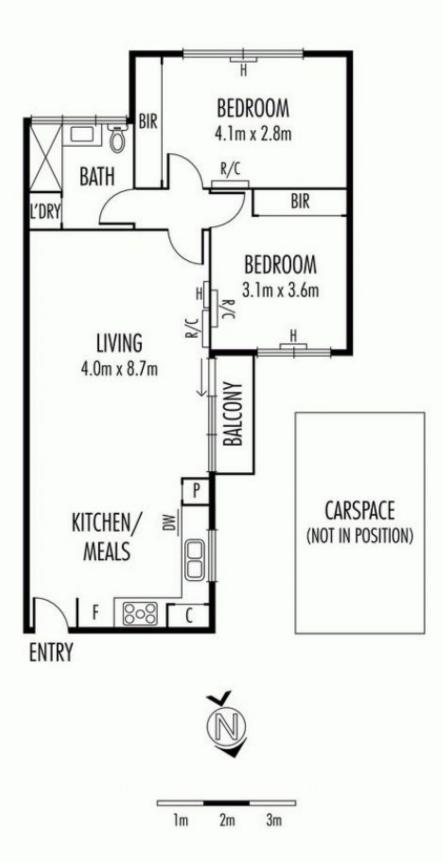

## **Everything Brand New - Nothing Left To Do**

This unit has the lot. Redesigned & opened up to create one huge open-plan space, it's classy, contemporary & great for entertaining with enormous living / dining, integrated stone kitchen with quality appliances, two bedrooms with built-in robes, shmick bathroom with designer pizzazz & washing machine facilities, west-facing balcony and parking.