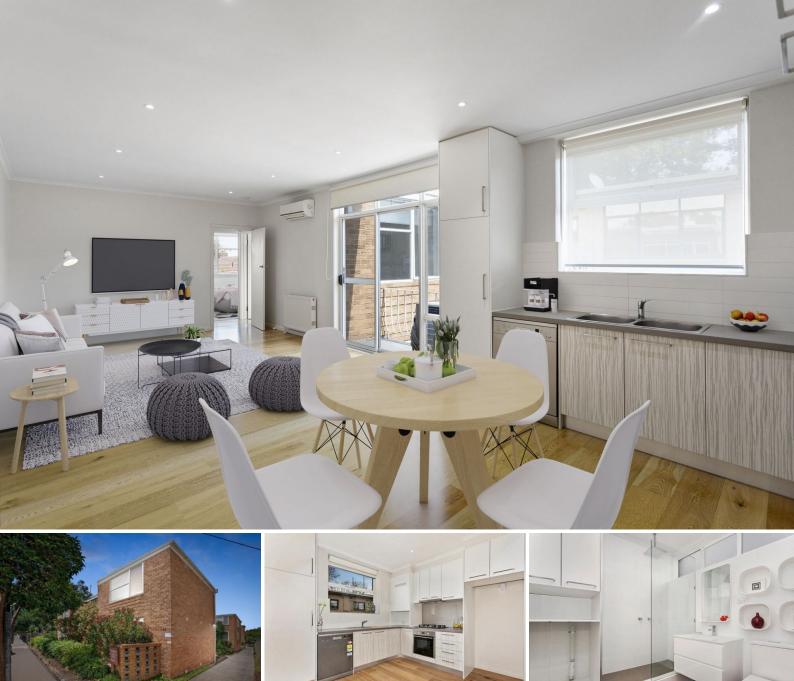

## **Everything Brand New - Nothing Left To Do**

This unit has the lot. Redesigned & opened up to create one huge open-plan space, it's classy, contemporary & great for entertaining with enormous living / dining, integrated stone kitchen with quality appliances, two bedrooms with built-in robes, shmick bathroom with designer pizzazz & washing machine facilities, west-facing balcony and parking.

An extensive list of features include timber flooring, hydronic heating PLUS 3 split system air conditioners and store room.

All this in a fantastic location close to Dandenong Road trams, Alma Park & the thriving Windsor end of Chapel Street with its bars, lively cafés, restaurants & eclectic selection of shops.