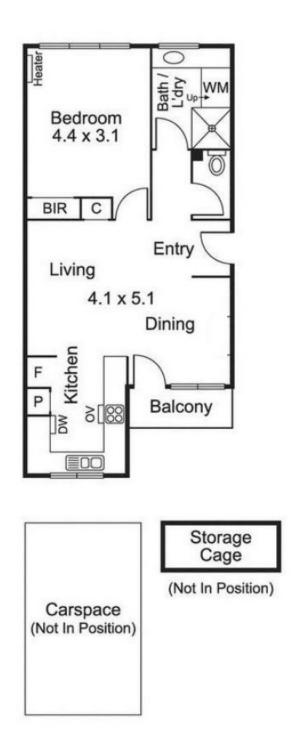

## Elite One Bedder that Ticks All The Boxes

Built big in the 1970's this 54 sqm one bedroom apartment situated on the first level borders on perfection.

In renovated condition the generous floorplan offers separate living and dining zones that are all north facing, superb kitchen with an abundance of cupboards, king size bedroom and an excellent bathroom network.

Added bonuses include private store room, large enough for all your gear, timber flooring, attractive décor throughout, under cover parking and security entrance. This remarkably liveable package is a rarity for one bedroom apartments in the area.

Important Info: The apartment is Strata titled. Year of construction - 1970 approx Apartment size - 54 sqm + balcony + Private Store room + carport