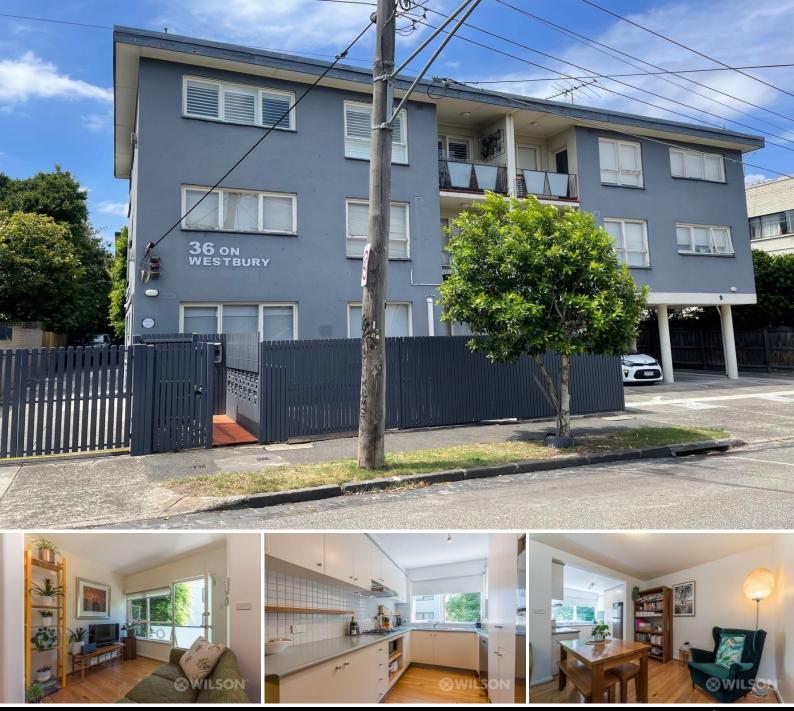

## 7/36 Westbury Street ST KILDA EAST

## Elite One Bedder that Ticks All The Boxes

Built big in the 1970's this 54 sqm one bedroom apartment situated on the first level borders on perfection.

In renovated condition the generous floorplan offers separate living and dining zones that are all north facing, superb kitchen with an abundance of cupboards, king size bedroom and an excellent bathroom network.

Added bonuses include private store room, large enough for all your gear, timber flooring, attractive décor throughout, under cover parking and security entrance. This remarkably liveable package is a rarity for one bedroom apartments in the area.

Important Info: The apartment is Strata titled. Year of construction - 1970 approx Apartment size - 54 sqm + balcony + Private Store room + carport