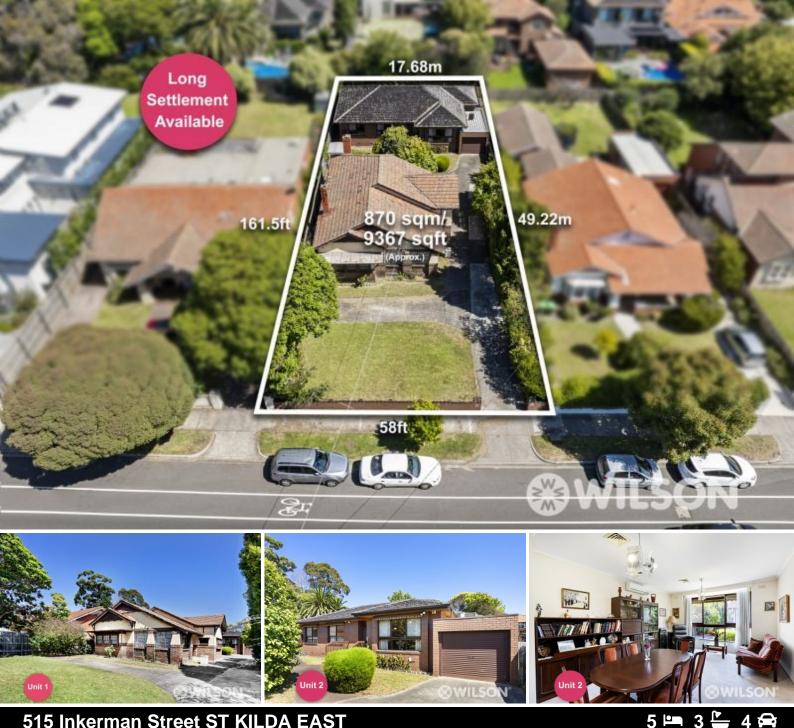

## 515 Inkerman Street ST KILDA EAST

## Dual Delight. Two free Standing Homes on 870sqm

Step into a world of endless possibilities with this rare find: two distinct free-standing homes standing proudly on 870 sqm of prime real estate. The first, Residence 1, exudes timeless charm with its period architecture, featuring two bedrooms plus a sunroom, generous living spaces, and a wealth of classic period features.

Venture further to Residence 2, boasting a single-level villa layout designed for seamless living. Featuring three bedrooms, two bathrooms, and a remote garage offer the epitome of contemporary convenience. Both Residences are surrounded by beautiful garden settings.

Note Land Size: 17.68m x 49.22m approx..

Joey Eckstein 0419419199 jeckstein@wilsonagents.com.au

3

Δ

Peter Fein 0418528888 peter@wilsonagents.com.au

515 Inkerman Street, St Kilda East

This plan has been prepared for marketing purposes only. Please note that all measurements & angles are approximate only, so it is strongly advised that all interested parties should undertake their own investigation into the accuracy of the supplied information. No representations or warranties of any nature whatsoever are given or attended.