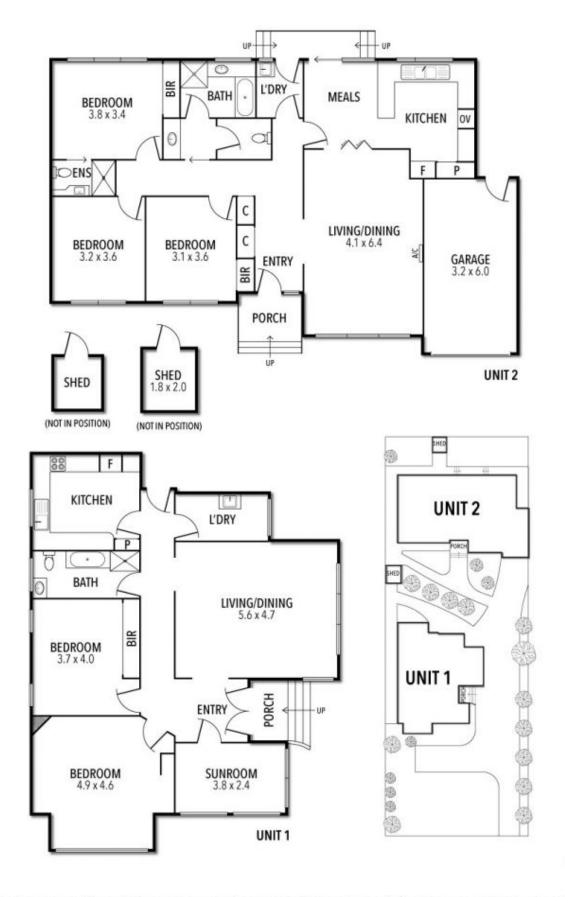

## Dual Delight. Two free Standing Homes on 870sqm

Step into a world of endless possibilities with this rare find: two distinct free-standing homes standing proudly on 870 sqm of prime real estate. The first, Residence 1, exudes timeless charm with its period architecture, featuring two bedrooms plus a sunroom, generous living spaces, and a wealth of classic period features.

Venture further to Residence 2, boasting a single-level villa layout designed for seamless living. Featuring three bedrooms, two bathrooms, and a remote garage offer the epitome of contemporary convenience. Both Residences are surrounded by beautiful garden settings.

Note Land Size: 17.68m x 49.22m approx..

Joey Eckstein 0419419199 jeckstein@wilsonagents.com.au

3

Δ

Peter Fein 0418528888 peter@wilsonagents.com.au

515 Inkerman Street, St Kilda East

This plan has been prepared for marketing purposes only. Please note that all measurements & angles are approximate only, so it is strongly advised that all interested parties should undertake their own investigation into the accuracy of the supplied information. No representations or warranties of any nature whatsoever are given or attended.