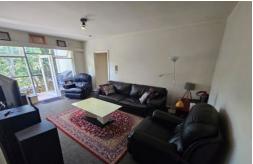

## Built big in the 1960's

With generous proportions and leafy outlooks in this irresistible 1960's Strata apartment is one of the sweetest deals available in St Kilda East.

Peaceful and private on the 1st floor it comprises entry hall, generous lounge with adjoing balcony, modern kitchen with dishwasher and meals area, both bedrooms are king sized, intercom security and under cover parking.