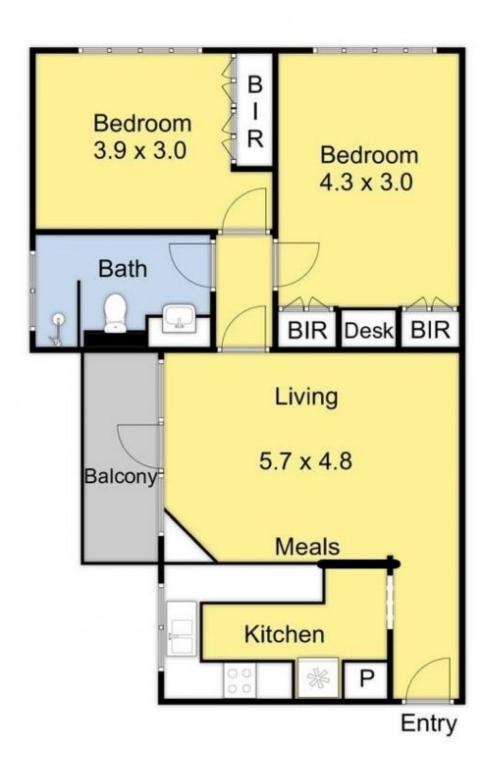

## Built big in the 1960's

With generous proportions and leafy outlooks in this irresistible 1960's Strata apartment is one of the sweetest deals available in St Kilda East.

Peaceful and private on the 1st floor it comprises entry hall, generous lounge with adjoing balcony, modern kitchen with dishwasher and meals area, both bedrooms are king sized, intercom security and under cover parking.

Added further appeal is the close proximity to Alma Village shopping Centre, Dandenong Rd tramstop and Orrong Road bus transport.

Important information:
Year of construction - 1965
Property size - 70sqm approx plus balcony
Units in development - 21
Council rates - \$286 per 3 months
Owner Corp fees - \$729 per 3 months