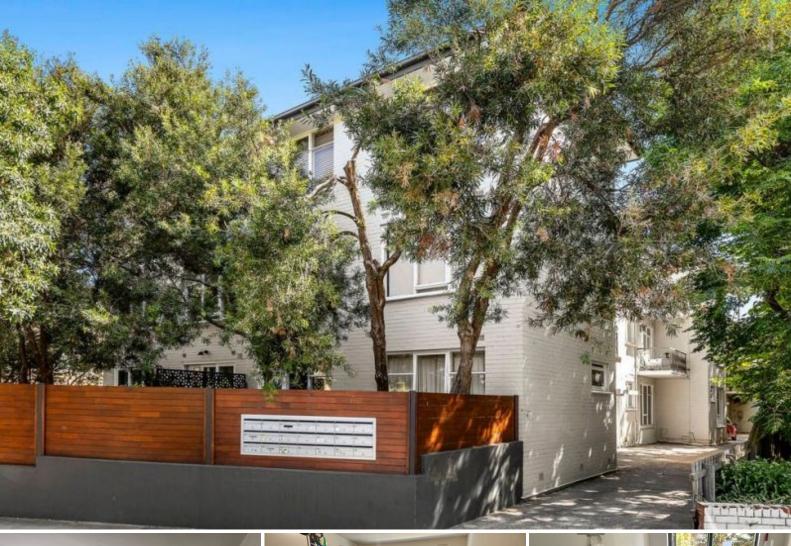

## Built big in the 1960's

With generous proportions and leafy outlooks in this irresistible 1960's Strata apartment is one of the sweetest deals available in St Kilda East.

Peaceful and private on the 1st floor it comprises entry hall, generous lounge with adjoing balcony, modern kitchen with dishwasher and meals area, both bedrooms are king sized, intercom security and under cover parking.

Added further appeal is the close proximity to Alma Village shopping Centre, Dandenong Rd tramstop and Orrong Road bus transport.

Important information:
Year of construction - 1965
Property size - 70sqm approx plus balcony
Units in development - 21
Council rates - \$286 per 3 months
Owner Corp fees - \$729 per 3 months