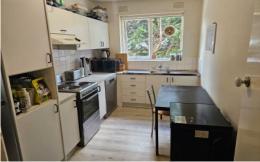

## Built big in the 1960's

With generous proportions and leafy outlooks in this irresistible 1960's Strata apartment is one of the sweetest deals available in St Kilda East.

Peaceful and private on the 1st floor it comprises entry hall, generous lounge with adjoing balcony, modern kitchen with dishwasher and meals area, both bedrooms are king sized, intercom security and under cover parking.