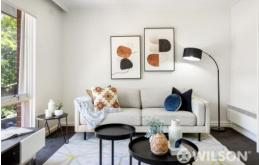

Featuring updated fittings and ample natural light, the residence opens into a central living space, which moves into a kitchen gleaming with stainless steel appliances (dishwasher, oven, gas cooktop) and pristine cupboards.