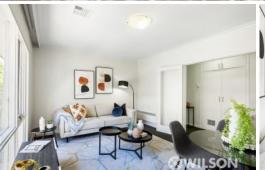

Featuring updated fittings and ample natural light, the residence opens into a central living space, which moves into a kitchen gleaming with stainless steel appliances (dishwasher, oven, gas cooktop) and pristine cupboards.