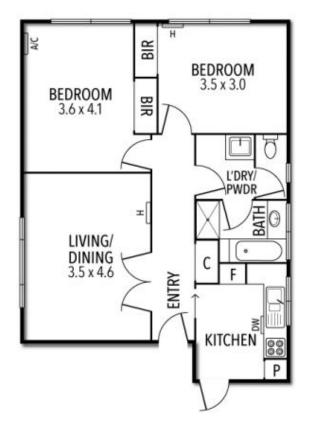

## Updated apartment blessed with ample light, treetop views

Tucked away in a secluded residential nook in the heart of St Kilda East, this bright and welcoming renovated two-bedroom apartment offers readymade appeal. Situated on the first-floor of a quiet mid-century building nestled amongst treetops, it offers a serene home base in a vibrant lifestyle locale.

Featuring updated fittings and ample natural light, the residence opens into a central living space, which moves into a kitchen gleaming with stainless steel appliances (dishwasher, oven, gas cooktop) and pristine cupboards.

The updated bathroom hosts a shower, bath, and stylish inset sink, and each bedroom boasts green views and built-in robes. Additional highlights include a separate laundry space, wall panel heaters, split-system heating/cooling, dual entries and off-street title carspace.