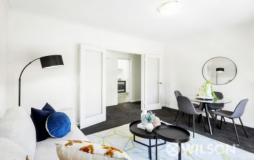

Featuring updated fittings and ample natural light, the residence opens into a central living space, which moves into a kitchen gleaming with stainless steel appliances (dishwasher, oven, gas cooktop) and pristine cupboards.