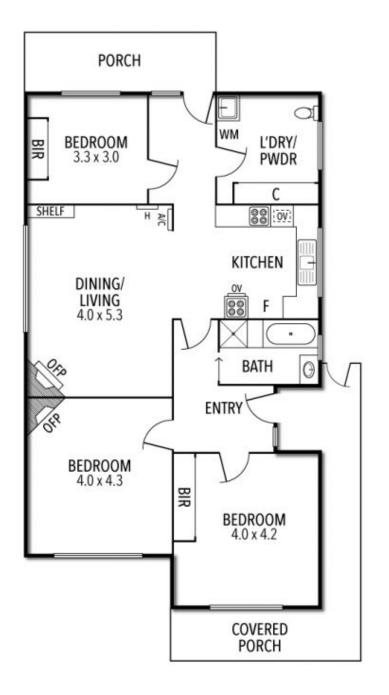

Set at the front of the block, and opening out to a sweeping north facing backyard, the freestanding home boasts an impressive footprint. Set amongst established gardens, the home unfolds over timber floors, underneath soaring 3.3m ceilings, with decorative cornices evoking its century-old heritage.

You'll discover two large front bedrooms and a third bedroom at the rear, a grand central living space, cute farmhouse-style kitchen, bathroom and separate laundry.

Norma Evans 0422844666 nevans@wilsonagents.com.au