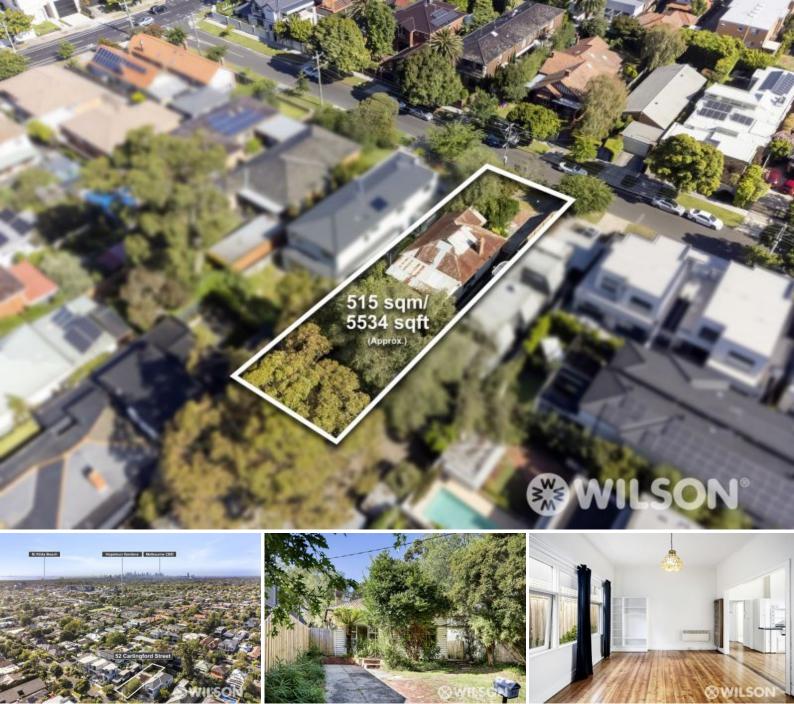

## 52 Carlingford Street ELSTERNWICK

3 🛰 1 🖺 2 🛱

## **Grand Elsternwick Edwardian offers exceptional potential**

Gracing an expansive 515 sqm (approx.) block in a brilliant Elsternwick location and only a short stroll to Hopetoun Gardens, Glen Huntly Road shops, cafes, private schools with Wesley College at the end of the street. This grand Edwardian exudes exceptional potential. Whether you're undertaking an inspired renovation, building your dream home or pursuing a prized development project (STCA), this property provides a gorgeous canvas for you to paint your masterpiece.

Set at the front of the block, and opening out to a sweeping north facing backyard, the freestanding home boasts an impressive footprint. Set amongst established gardens, the home unfolds over timber floors, underneath soaring 3.3m ceilings, with decorative cornices evoking its century-old heritage.