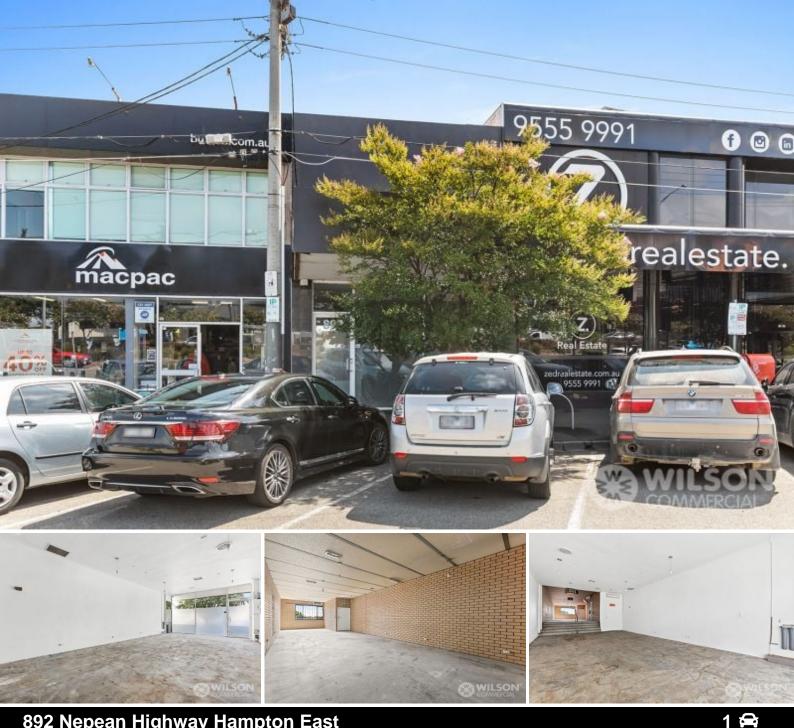

## 892 Nepean Highway Hampton East

## **RETAIL SHOP IN VIBRANT SHOPPING STRIP**

Wilson Commercial is pleased to offer for lease 892 Nepean Hwy, Hampton East. This large and bright retail premises is superbly situated in a busy shopping strip available for many uses STCA

Features include a large basement area with toilet and kitchen facilities. Rear laneway with secure undercover car park. Numerous off street customer parking available at front and rear of the premises 5-minute walk to Moorabbin Train station and bus line. Floor area 270sq.m approx. ground floor 164sq. m approx. Rental: \$65,000 p.a. + GST + outgoings Available: Now