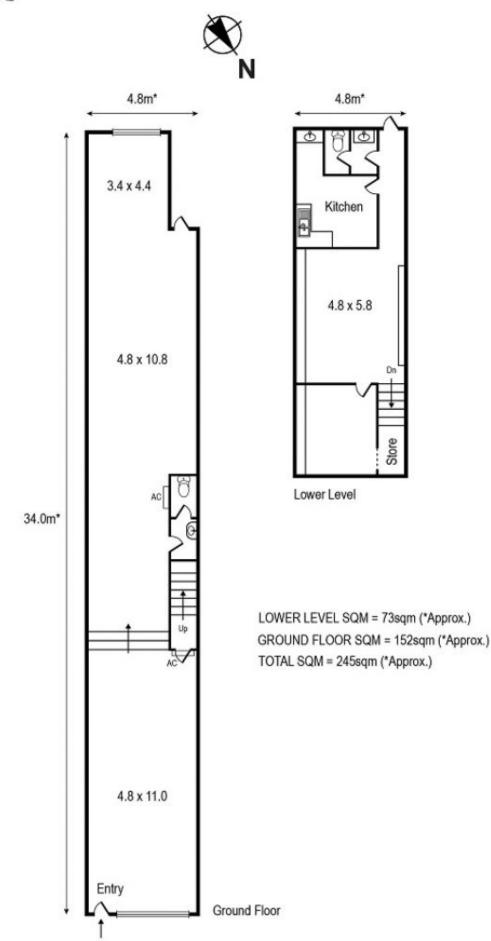

## 892 Nepean Hwy, Hampton East

Whilst every attempt has been made to ensure the accuracy of this floorplan, measurements of doors, windows, rooms and any other items are approximates only. The producer or agent cannot be held responsible for any errors, omissions or misstatements. This plan is for illustrative purposes only and should be used as such.

Features include a large basement area with toilet and kitchen facilities. Rear laneway with secure undercover car park. Numerous off street customer parking available at front and rear of the premises 5-minute walk to Moorabbin Train station and bus line. Floor area 270sq.m approx. ground floor 164sq. m approx. Rental: \$65,000 p.a. + GST + outgoings Available: Now