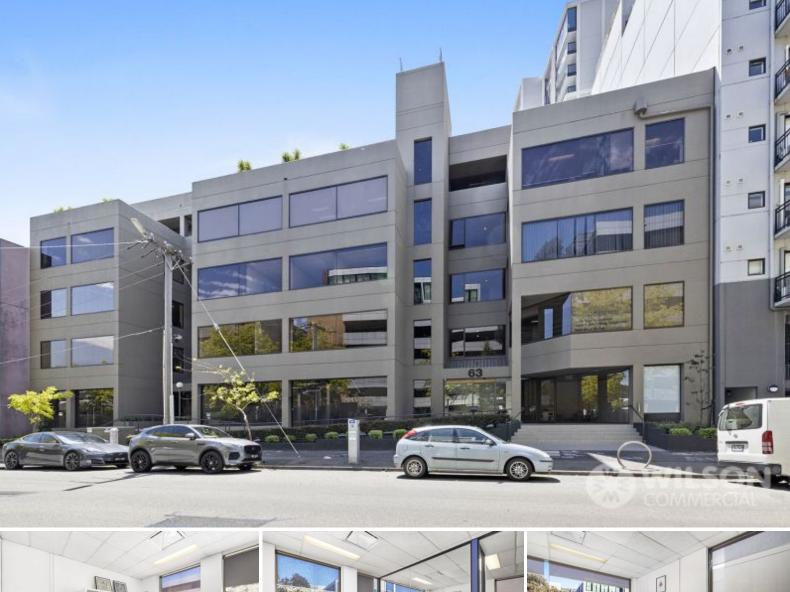

## Suite 310/63 Stead St Street South Melbourne

## A commercial investment with 3 car spaces on title

A stunning commercial opportunity is here for the taking with the exceptional Strata title office space which comes with 3 car spaces on title. This light-filled and sizeable office is truly an investment prospect you don't want to miss.

- 53 sqm (approx.) of exceptional internal space
- Secure lease in place until April 2025 with further 3 + 3 + 3 year options
- Current rental returns are are \$23,339.80 p.a. plus GST plus Outgoings
- Generous main office area plus a more private yet spacious 2nd office
- 3 onsite car spaces on title
- Well located on top floor of a modern low rise boutique office building with lift access