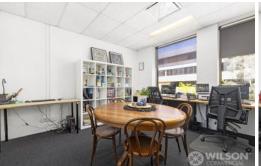

## A commercial investment with 3 car spaces on title

A stunning commercial opportunity is here for the taking with the exceptional Strata title office space which comes with 3 car spaces on title. This light-filled and sizeable office is truly an investment prospect you don't want to miss.

- 53 sqm (approx.) of exceptional internal space
- Secure lease in place until April 2025 with further 3 + 3 + 3 year options
- Current rental returns are are \$23,339.80 p.a. plus GST plus Outgoings
- Generous main office area plus a more private yet spacious 2nd office
- 3 onsite car spaces on title
- Well located on top floor of a modern low rise boutique office building with lift access