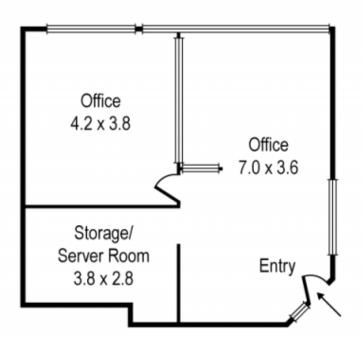

- 53 sqm (approx.) of exceptional internal space
- Secure lease in place until April 2025 with further 3 + 3 + 3 year options
- Current rental returns are are \$23,339.80 p.a. plus GST plus Outgoings
- Generous main office area plus a more private yet spacious 2nd office
- 3 onsite car spaces on title
- Well located on top floor of a modern low rise boutique office building with lift access

## \$399,000

Adam Guest 0425 288 888 aguest@wilsonagents.com.au

Total Area = 53.60 m<sup>2</sup> Approx

| Carspace | Carspace | Carspace |
|----------|----------|----------|
|          |          |          |