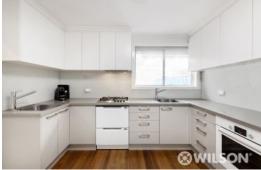

- Generous living space with polished timber floors and north facing aspect,
- Deluxe kitchen with quality gas appliances, stone benchtops and an abundance of cupboards,
- Both bedrooms are large with built in robes,
- Superb bathroom network with separate bath, shower, wc, and separate laundry.
- Undercover car port with shed.