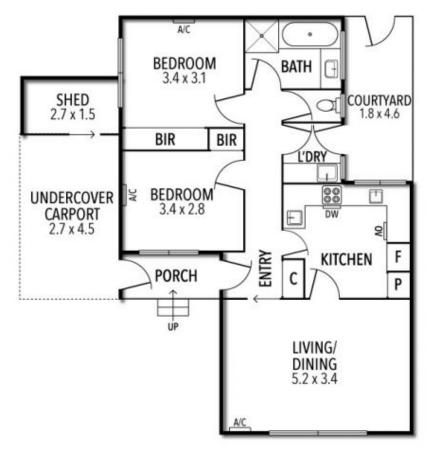

## 3/155 Glen Eira Road ST KILDA EAST

2 🛰 1 🖺 1 🕿

## A Fabulous Single Level Lifestyle Awaits - Entry Via Bailey Ave

In ready to just shift in condition, this delightful 2 bedroom fully renovated villa located only metres to the fabulous Ripponlea Village is bound to impress. The property is peaceful and has street frontage to Bailey Avenue. It comprises:

- Generous living space with polished timber floors and north facing aspect,
- Deluxe kitchen with quality gas appliances, stone benchtops and an abundance of cupboards,
- Both bedrooms are large with built in robes,
- Superb bathroom network with separate bath, shower, wc, and separate laundry.
- Undercover car port with shed.

Added bonuses include private courtyard, split system air conditioning, ducted heating and tasteful décor throughout.

Joey Eckstein 0419419199 jeckstein@wilsonagents.com.au

Norma Evans 0422844666 nevans@wilsonagents.com.au