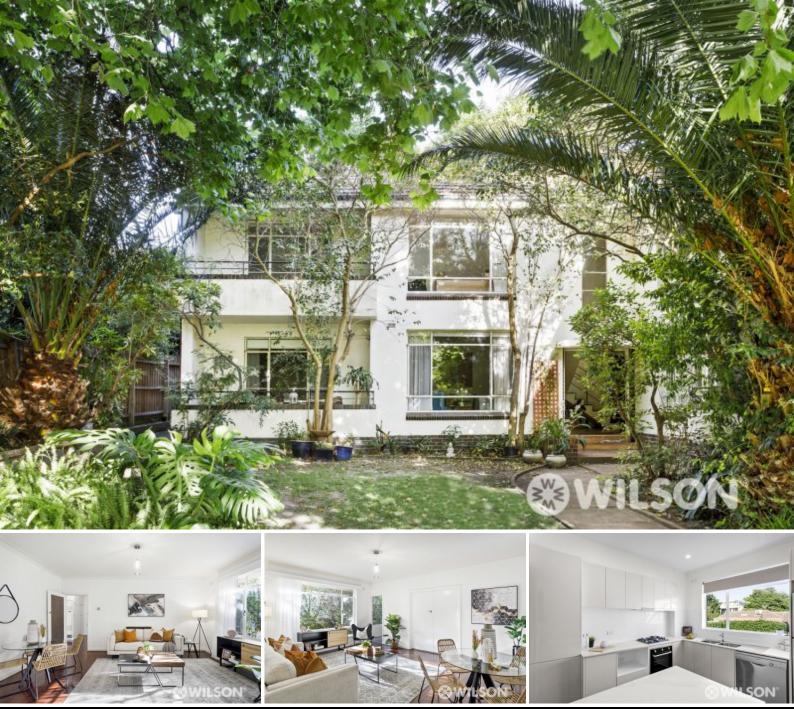

## A Spacious Sensation In A Picturesque Setting

Featuring impressive proportions, leafy views and an ultra-convenient location, this secluded fully renovated 3-bedroom apartment in the back of a boutique block presents a beautiful blend of space and connection.

A large entry foyer with storage sets the tone for the vast spaces that lie within, including a radiant, sun-filled living and dining room flowing onto a bright covered balcony with vistas onto lush greenery, a comprehensively equipped kitchen with stainless steel appliances and breakfast bar, massive main bedroom with robes, two more large bedrooms, a central bathroom with a separate toilet and laundry facilities. Other features include heating, undercover carport, floorboards and high ceilings.

Owner-occupiers and tenants will love the fantastic lifestyle location within strolling distance of trams, Balaclava Station, Greenmeadows Gardens and Carlisle Street's thriving village ambience, outstanding cafés and selection of food stores, shops and supermarkets.