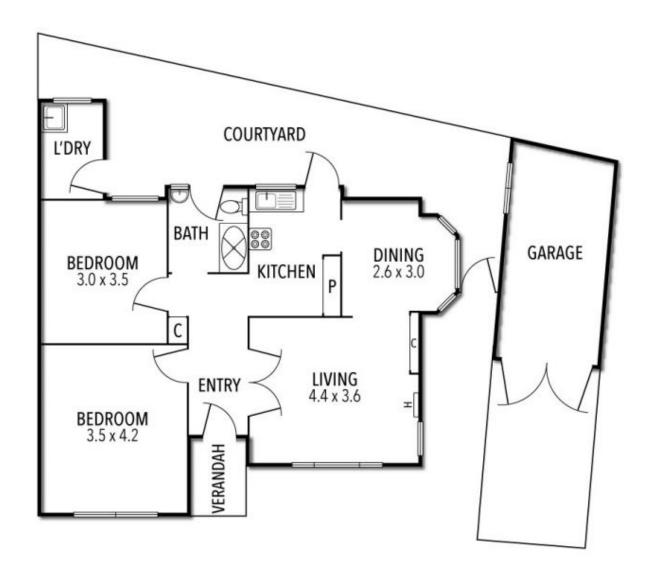

## 2 🛰 1 🖺 1 🕿

#### **Revamp this Art Deco Gem**

A hidden Art Deco awaiting transformation into your dream, is this 2 bedroom period home with separate lounge and dining room presenting an extraordinary opportunity for those seeking to create their own masterpiece. In need of renovation, this property has huge potential to unleash your creativity and embark on a magical update. With the foundations set and the groundwork complete, this blank canvas invites you to design a space tailored to your unique vision and lifestyle.

Other features include, garage, sep laundry, north facing outdoor area and located in a quiet cul-de-sac, this property enjoys a prime position close to local shops, public transport and all amenities. Embrace the opportunity to shape your future in this sought-after area.