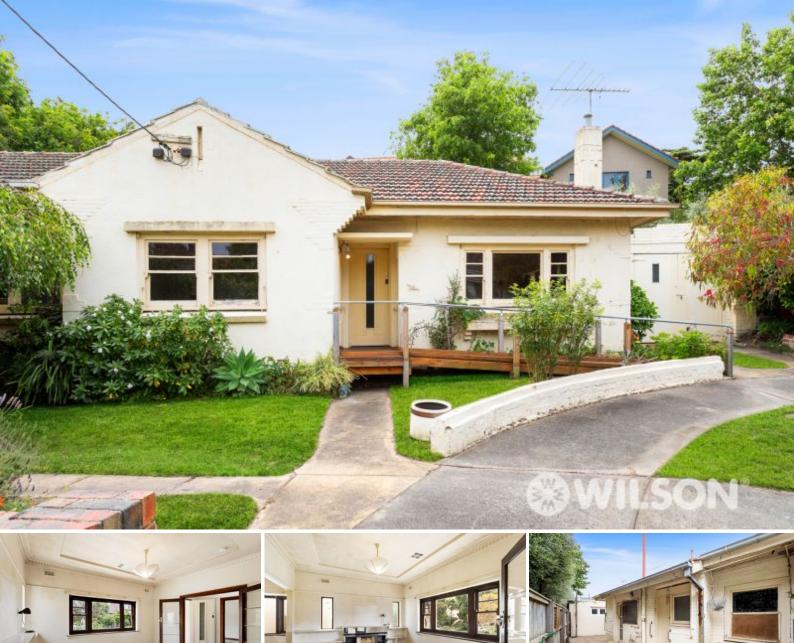

### 10 Palm Court ST KILDA EAST

**WILSON** 

#### **Revamp this Art Deco Gem**

A hidden Art Deco awaiting transformation into your dream, is this 2 bedroom period home with separate lounge and dining room presenting an extraordinary opportunity for those seeking to create their own masterpiece. In need of renovation, this property has huge potential to unleash your creativity and embark on a magical update. With the foundations set and the groundwork complete, this blank canvas invites you to design a space tailored to your unique vision and lifestyle.

Other features include, garage, sep laundry, north facing outdoor area and located in a quiet cul-de-sac, this property enjoys a prime position close to local shops, public transport and all amenities. Embrace the opportunity to shape your future in this sought-after area.