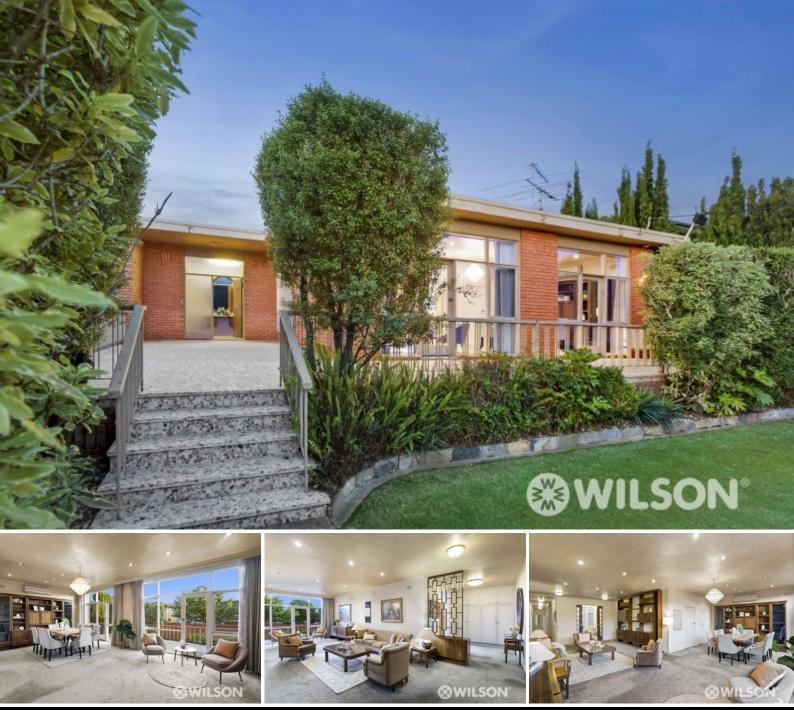

## 22 Rockbrook Road ST KILDA EAST

Outstanding quality and amazing proportions in this 60s Classic

With absolutely stunning proportions complemented by 1960s retro charm which is utterly mesmerising, this quality-built and superbly spacious 4 bedroom single level solid brick residence with north facing pool (gas heated) on 690 sqm (approx.) is destined to have family appeal.

The vastness of the rooms and the heartwarming nature of the interiors will win you over immediately. The expansive design of the central living zone is something special, with a lounge area showcasing exquisitely crafted built-in Zoureff cabinetry and storage, while the dining zone gets fantastic natural light opening to large front patio. There is an additional living room which has sliding doors for privacy, and could easily be used as a TV room or dedicated home office.

The large kitchen boasts a casual meals area along with an abundance of storage and bench options plus quality appliances. The master bedroom has access to a classic

Joey Eckstein 0419419199 jeckstein@wilsonagents.com.au