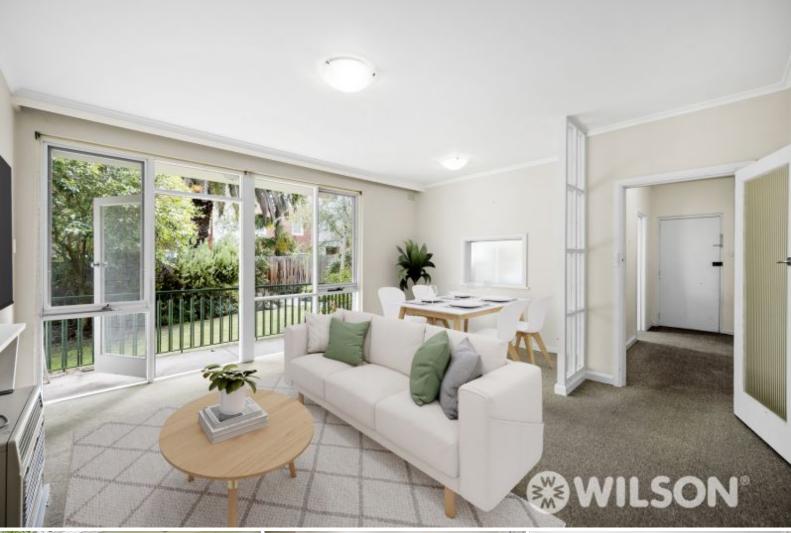

## Built big in the 70's

All you need is good taste to make this 80 sqm Strata apartment the perfect place to call home. Located on the ground level with garden outlook this property may even suit a villa buyer.

The inviting entry hall leads to a generously proportioned living and dining space, separate kitchen with potential to open plan, both bedrooms are king size with robes and a superb bathroom network is in between.

Added bonuses include large balcony overlooking the central courtyard, gas heating, security entry and undercover parking. Conveniently located near trams, local cafes, Monash University & Caulfield Park, Station & Plaza.