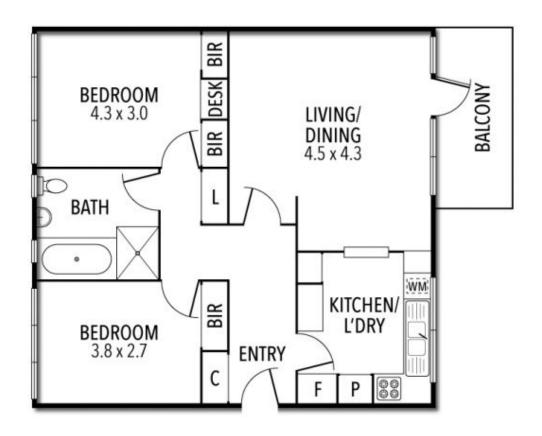

## Built big in the 70's

All you need is good taste to make this 80 sqm Strata apartment the perfect place to call home. Located on the ground level with garden outlook this property may even suit a villa buyer.

The inviting entry hall leads to a generously proportioned living and dining space, separate kitchen with potential to open plan, both bedrooms are king size with robes and a superb bathroom network is in between.

Added bonuses include large balcony overlooking the central courtyard, gas heating, security entry and undercover parking. Conveniently located near trams, local cafes, Monash University & Caulfield Park, Station & Plaza.