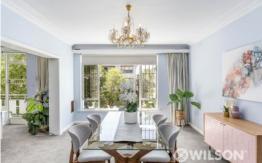

The expansive space of this apartment is truly unforgettable, as is the funky retro style of the interior which also benefits from high ceilings and modern upgrades. Immense central living is split into huge lounge and dining rooms, which are both enhanced by easterly light and leafy views which can be enjoyed through full windows. You'll be able to access a balcony off this living zone which will be brilliant for alfresco drinks and summer meals!