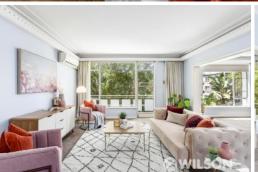

The expansive space of this apartment is truly unforgettable, as is the funky retro style of the interior which also benefits from high ceilings and modern upgrades. Immense central living is split into huge lounge and dining rooms, which are both enhanced by easterly light and leafy views which can be enjoyed through full windows. You'll be able to access a balcony off this living zone which will be brilliant for alfresco drinks and summer meals!