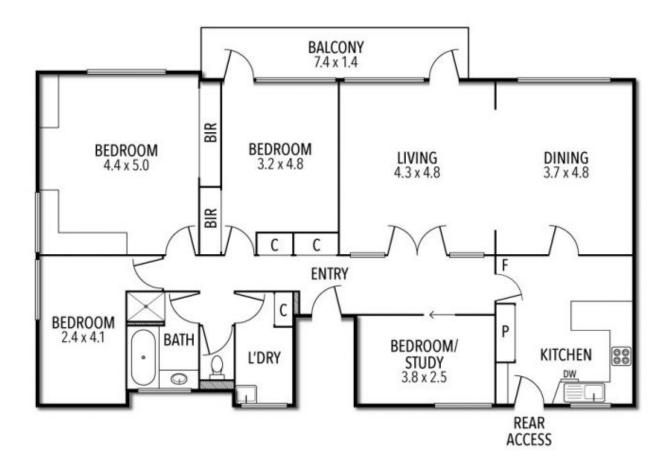

#### The Biggest, The Brightest, The Best!

With an unprecedented amount of space of 150 sqm (approx.) total with proportions that are out of this world, and right on the edge of the lively Carlisle Street shopping strip which has energy and convenience you'll never get tired of, this memorable 3 bedroom + study apartment will leave you breathless.

The expansive space of this apartment is truly unforgettable, as is the funky retro style of the interior which also benefits from high ceilings and modern upgrades. Immense central living is split into huge lounge and dining rooms, which are both enhanced by easterly light and leafy views which can be enjoyed through full windows. You'll be able to access a balcony off this living zone which will be brilliant for alfresco drinks and summer meals!

The kitchen is private and updated includes stainless steel St George/ASKO appliances. The enormous main bedroom is bliss in the morning thanks to the warming sun and includes BIR storage and a large built-in make-up/study desk. The other bedrooms are a great size, one even has balcony access, while even the study is large enough to be