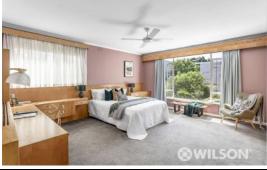

The kitchen is private and updated includes stainless steel St George/ASKO appliances. The enormous main bedroom is bliss in the morning thanks to the warming sun and includes BIR storage and a large built-in make-up/study desk. The other bedrooms are a great size, one even has balcony access, while even the study is large enough to be