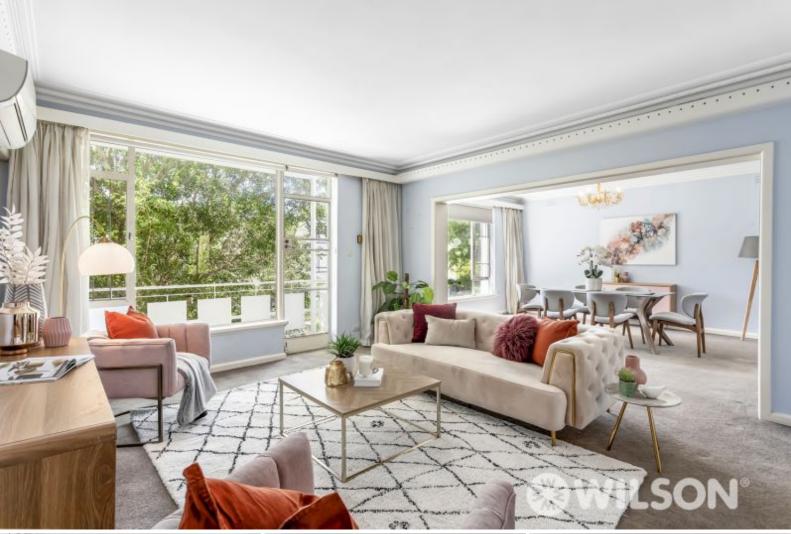

The expansive space of this apartment is truly unforgettable, as is the funky retro style of the interior which also benefits from high ceilings and modern upgrades. Immense central living is split into huge lounge and dining rooms, which are both enhanced by easterly light and leafy views which can be enjoyed through full windows. You'll be able to access a balcony off this living zone which will be brilliant for alfresco drinks and summer meals!