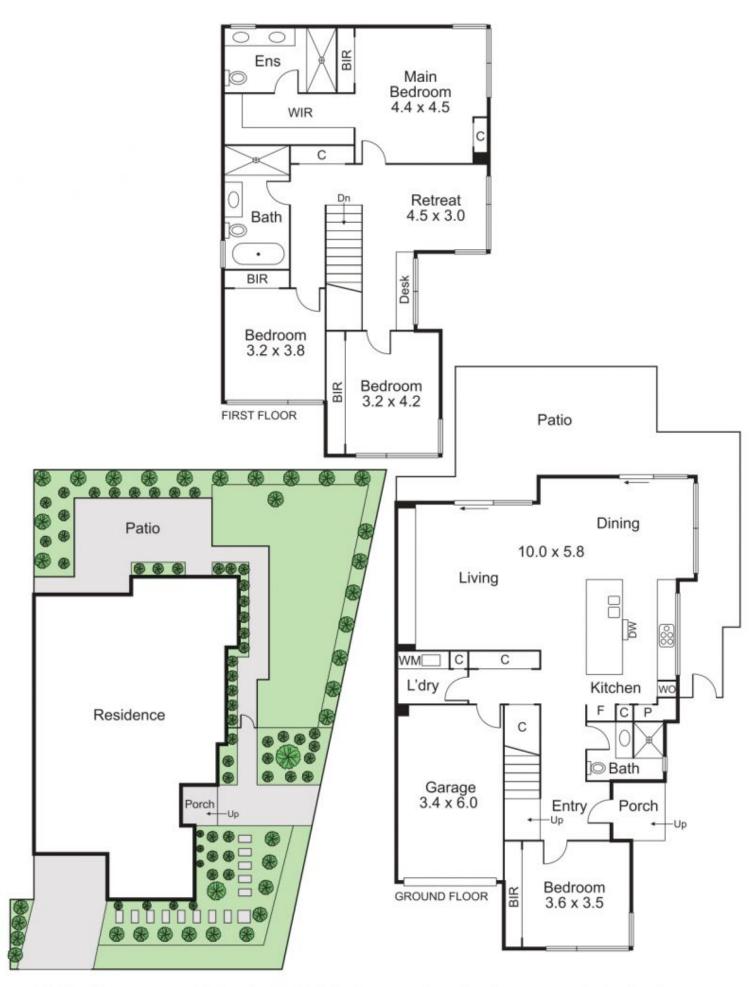

## 15 Learnington Crescent CAULFIELD EAST

4 🖰 3 🖺 2 🗲

## Discover the epitome of luxury living!

This pristine town residence on a corner position, crafted by the renowned Shoalhaven Developments, boasts top-tier features, house like proportions and a seamlessly flowing floorplan filled with natural light.

Step into the stunning Engineered Oak floors that grace the entrance and extend into the heart of the home. The dazzling living and dining area with custom cabinetry and towering commercial-grade double-glazed sliding doors that open harmoniously to a massive wrap-around outdoor entertaining area, surrounded by meticulously landscaped gardens.

The gourmet Tundra Marble kitchen is a work of art, with a generously sized central island, high-end appliances (including integrated microwave and dishwasher), and a wealth of bespoke soft-close timber cabinetry, all accentuated by exquisite lighting.

On the ground level other additions include a 4th bedroom with built-in robes, a beautifully tiled 3rd bathroom, and a fully equipped laundry featuring a washer/dryer.