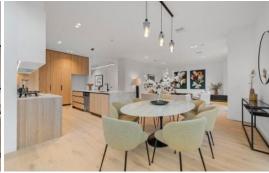

The gourmet Tundra Marble kitchen is a work of art, with a generously sized central island, high-end appliances (including integrated microwave and dishwasher), and a wealth of bespoke soft-close timber cabinetry, all accentuated by exquisite lighting.