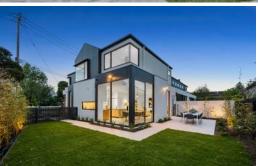

Step into the stunning Engineered Oak floors that grace the entrance and extend into the heart of the home. The dazzling living and dining area with custom cabinetry and towering commercial-grade double-glazed sliding doors that open harmoniously to a massive wrap-around outdoor entertaining area, surrounded by meticulously landscaped gardens.