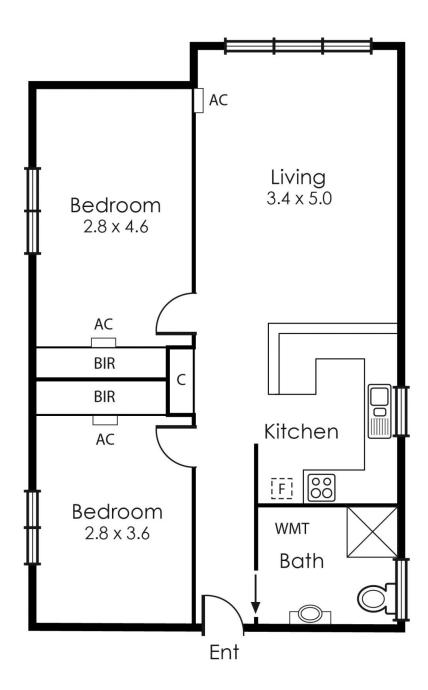

- North facing and spacious living and dining room
- Modern kitchen with an abundance of storage
- Both king size bedrooms come fitted with built-in robes
- Superb bathroom with laundry
- 4 x split system air conditioning systems
- Secure intercom entry and remote secure off street parking
- Stroll to Ripponlea Village and cosmopolitan Carlisle St.