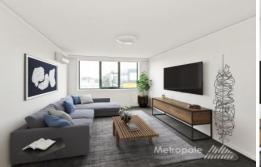

- North facing and spacious living and dining room
- Modern kitchen with an abundance of storage
- Both king size bedrooms come fitted with built-in robes
- Superb bathroom with laundry
- 4 x split system air conditioning systems
- Secure intercom entry and remote secure off street parking
- Stroll to Ripponlea Village and cosmopolitan Carlisle St.