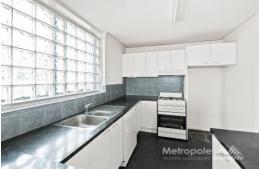

- North facing and spacious living and dining room
- Modern kitchen with an abundance of storage
- Both king size bedrooms come fitted with built-in robes
- Superb bathroom with laundry
- 4 x split system air conditioning systems
- Secure intercom entry and remote secure off street parking
- Stroll to Ripponlea Village and cosmopolitan Carlisle St.