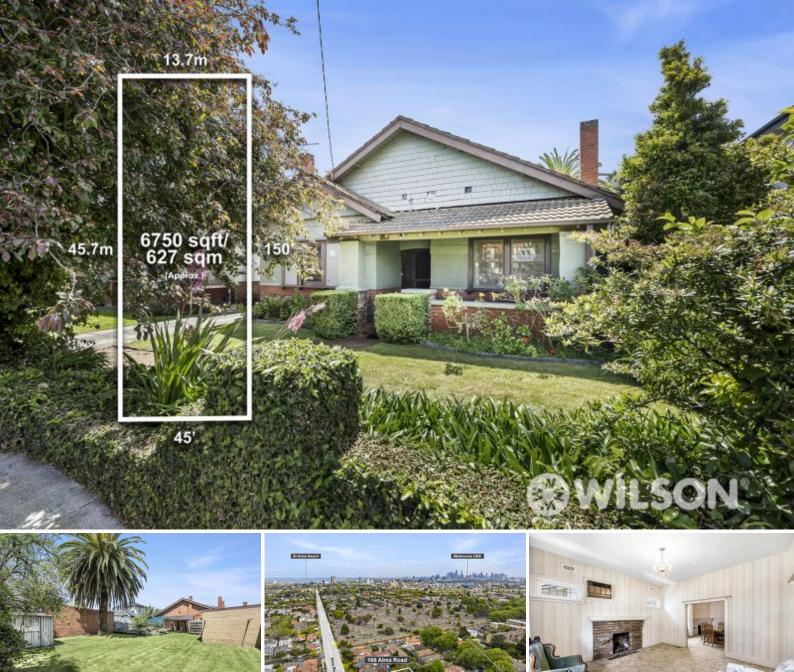

## 168 Alma Road ST KILDA EAST

## Revive this period charmer on a massive block

Presenting with classic original interiors that will warm the heart, an eye-catching façade, and a wealth of stunning modern potential for buyers with grand ambitions, this wonderful residence on a 627 sqm (approx.) block with huge northern rear is sure to have many admirers.

Retaining an abundance of period detail internally, the appeal of this home is its potential as it presents the perfect canvas for creative renovators to revive, enhance & fashion to your own bespoke contemporary tastes. You could also add on and extend at the large northern back (STCA).

The current dwelling itself offers generous formal lounge and dining rooms, north-facing kitchen with separate meals area, two spacious bedrooms, quality bathroom, laundry facilities, covered rear area which leads out to a large garden and deck, and double garage.