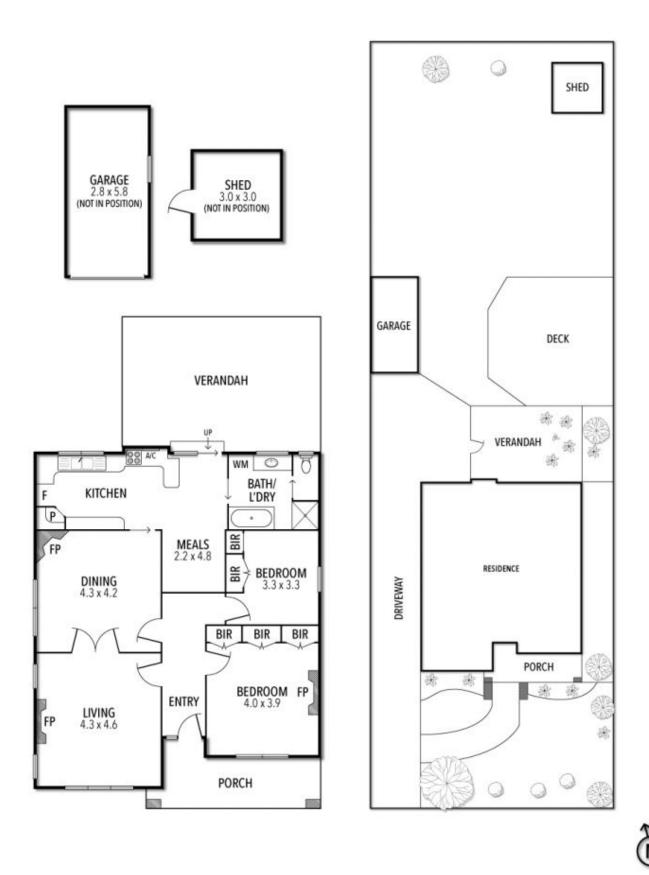

The current dwelling itself offers generous formal lounge and dining rooms, north-facing kitchen with separate meals area, two spacious bedrooms, quality bathroom, laundry facilities, covered rear area which leads out to a large garden and deck, and double garage.