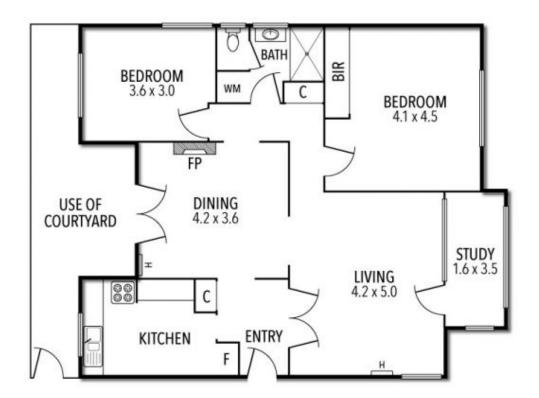

## Incredible space and exquisite Art Deco flair

Metres to the beautiful St Kilda Botanical Gardens and with Acland St shops and the beach so close by, this stunningly and wonderfully spacious and charming 2 bedroom apartment promises exquisite Art Deco detail and a convenient ground floor location.

Located in the 'Stand Court' building and placed at the rear of the block for added peace, this property retains much of its period detail including sublime timber floors, elegant high ceilings, and picture rails. Separate lounge and dining rooms offer memorable space, with the lounge flowing out to an enviable sunroom/study with leafy outlook.

The sizeable kitchen has plenty of room to move along with timber benchtops, meanwhile the main bedroom is enormous and comes with ample BIR storage. Further enjoy a large 2nd bedroom, stylish modern bathroom with laundry, heating, use of a courtyard, and single garage.