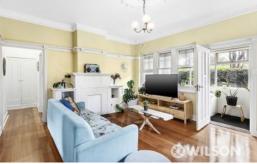

Located in the 'Stand Court' building and placed at the rear of the block for added peace, this property retains much of its period detail including sublime timber floors, elegant high ceilings, and picture rails. Separate lounge and dining rooms offer memorable space, with the lounge flowing out to an enviable sunroom/study with leafy outlook.