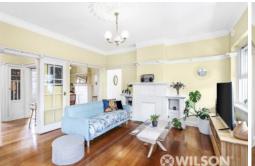

Located in the 'Stand Court' building and placed at the rear of the block for added peace, this property retains much of its period detail including sublime timber floors, elegant high ceilings, and picture rails. Separate lounge and dining rooms offer memorable space, with the lounge flowing out to an enviable sunroom/study with leafy outlook.