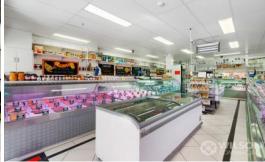

## **CORNER THE MARKET!**

Wilson Commercial are proud to present For Lease this high profile corner position in sought after Carlisle Street shopping precinct.

The property offers exceptional visibility and is well located with trams & trains just minutes away. Ideally suited to food & beverage operators.

- Total area 212 sq. m. (single level);
- Split system air conditioning;
- Grease trap included;
- Side access from Woodstock Street;
- Rental: \$99k pa + outgoings & GST;
- Long lease term available.