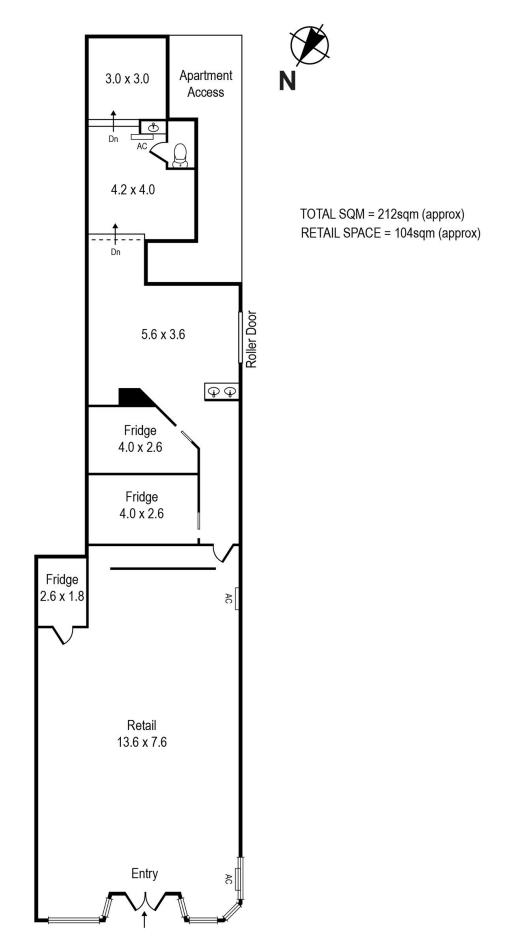

- Total area 212 sq. m. (single level);
- Split system air conditioning;
- Grease trap included;
- Side access from Woodstock Street;
- Rental: \$99k pa + outgoings & GST;
- Long lease term available.

## 159 Carlisle St, Balaclava

Whilst every attempt has been made to ensure the accuracy of this floorplan, measurements of doors, windows, rooms and any other items are approximates only. The producer or agent cannot be held responsible for any errors, omissions or misstatements. This plan is for illustrative purposes only and should be used as such.