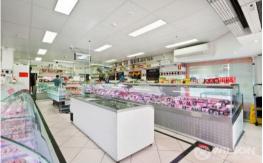

## **CORNER THE MARKET!**

Wilson Commercial are proud to present For Lease this high profile corner position in sought after Carlisle Street shopping precinct.

The property offers exceptional visibility and is well located with trams & trains just minutes away. Ideally suited to food & beverage operators.

- Total area 212 sq. m. (single level);
- Split system air conditioning;
- Grease trap included;
- Side access from Woodstock Street;
- Rental: \$99k pa + outgoings & GST;
- Long lease term available.