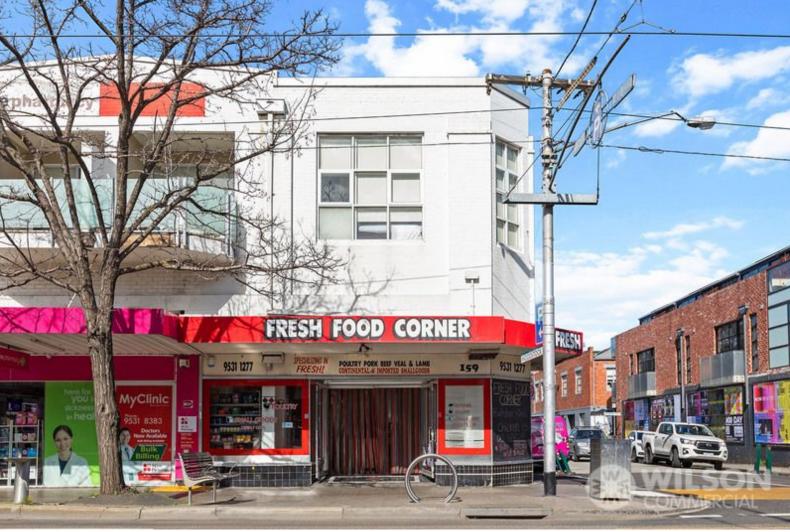

## 159 Carlisle Street Balaclava

## **CORNER THE MARKET!**

Wilson Commercial are proud to present For Lease this high profile corner position in sought after Carlisle Street shopping precinct.

The property offers exceptional visibility and is well located with trams & trains just minutes away. Ideally suited to food & beverage operators.

- Total area 212 sq. m. (single level);
- Split system air conditioning;
- Grease trap included;
- Side access from Woodstock Street;
- Rental: \$99k pa + outgoings & GST;
- Long lease term available.