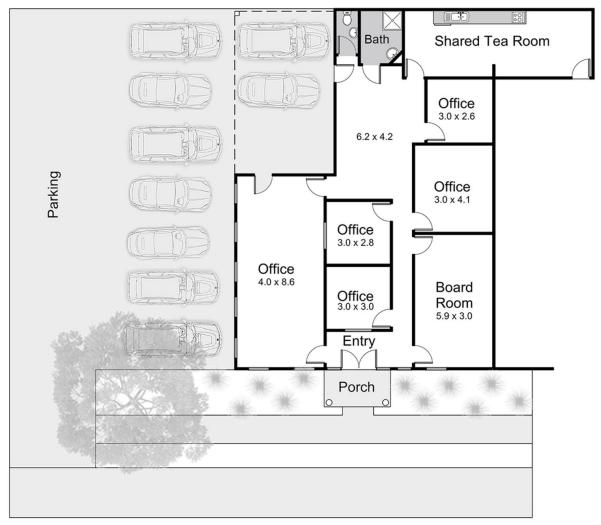

### Floor Area : 168 sqm2

(not including shared tea room)

Floor Plan

## 3,342 Main St, Mornington

This floorplan is for illustration purposes only and no warranty is given to its accuracy. Purchasers are advised to carry out their own investigations. Produced by realtywriters (03) 5970 2222