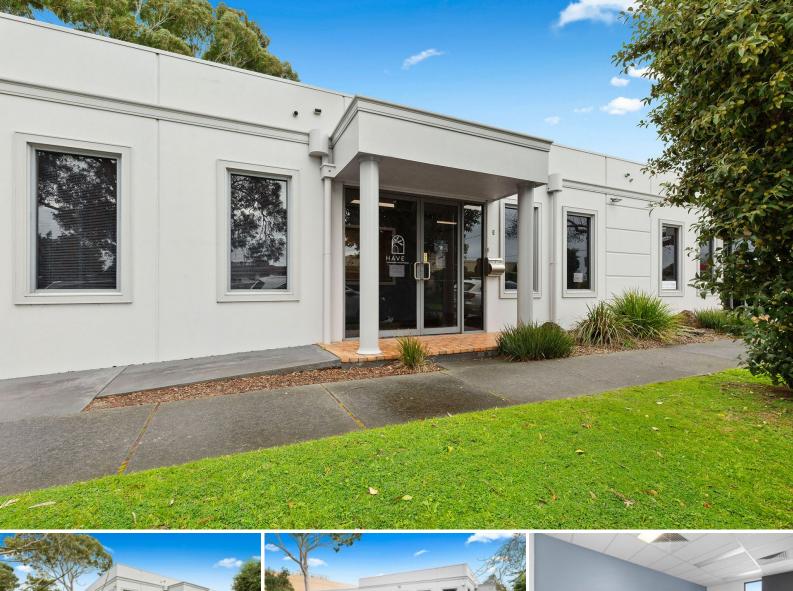

## Suite 3/342 Main Street Mornington

#### **Exceptional Office/Allied Health**

Wilson Commercial is pleased to offer for Lease Suite 3, 342 Main St, Mornington. In close proximity to all Mornington has to offer, including it's foreshore and all the famous eateries and shopping in the area. Main Street exposure with access from Foam St.

Key Features:

- Floor Area: 168 sqm approx.
- Includes 6 rear car parks (3 under cover)
- Air-Conditioning/Heating
- Available Now!