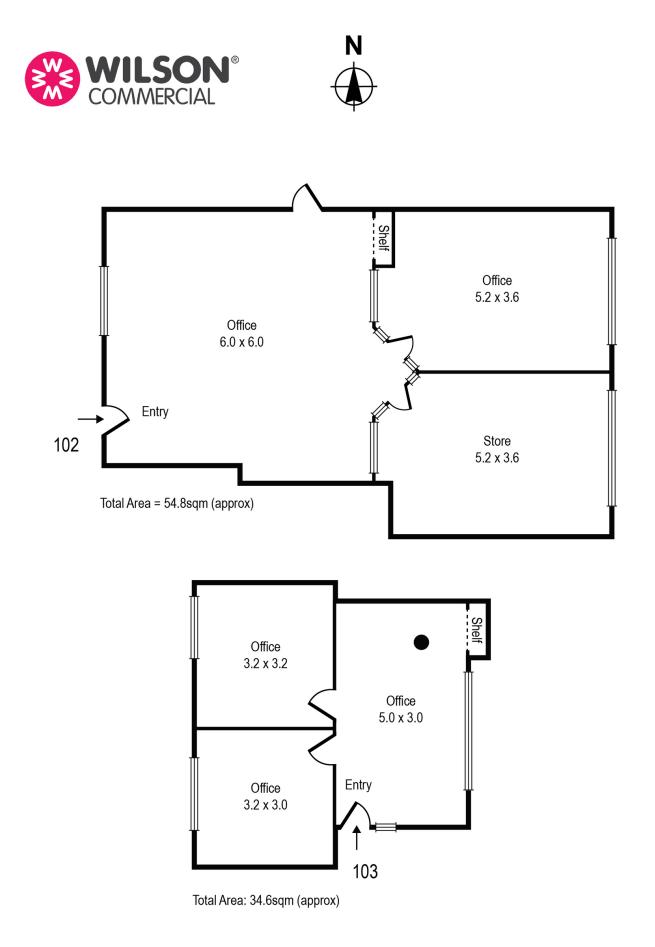

- Total Floor Area: 89 sqm (approx.) \*

- Suite 2: 54.8 sqm approx.
- Suite 3: 34.6 sqm approx.
- Common bathroom and kitchenette facilities
- Includes 1x Secure undercover car space
- Storage area
- Air conditioning/heating
- Available early August

\* A partition wall can be removed to combine Suite 2 and 3 to make it one space.

## \$32,000 + GST + Outgoings

1

Nicole Scrofani 0411 224 451 nscrofani@wilsonagents.com.au

Lan Nguyen 0421 410 466 Inguyen@wilsonagents.com.au

Whilst every attempt has been made to ensure the accuracy of this floorplan, measurements of doors, windows, rooms and any other items are approximates only. The producer or agent cannot be held responsible for any errors, omissions or misstatements. This plan is for illustrative purposes only and should be used as such.