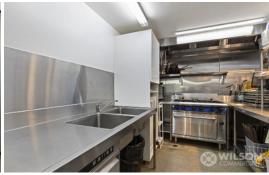

- Floor area: 62 sqm approx.
- Glass Bi-fold doors
- Includes grease trap, exhaust ducting, disabled bathroom & air conditioning
- Rental INCLUDES statutory outgoings & 3 secure onsite car spaces!

Available NOW!