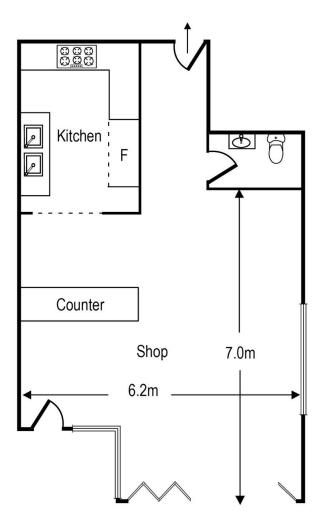

- Floor area: 62 sqm approx.
- Glass Bi-fold doors
- Includes grease trap, exhaust ducting, disabled bathroom & air conditioning
- Rental INCLUDES statutory outgoings & 3 secure onsite car spaces!

Available NOW!

## 38 Inkerman St, St Kilda

Total Area - 62 SQM Approx