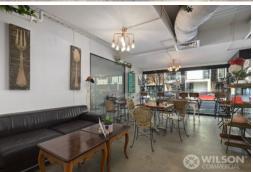

## **Exceptional Opportunity: CALLING ALL FOOD OPERATORS**

Rare opportunity for astute experienced operator to secure this outstanding premise, currently operating as Cafe, located on ground floor of 5 storey apartment development -perfectly positioned next to uber cool Newmarket Hotel and Surrounded by many upmarket residential and commercial developments.

- Floor area: 62 sqm approx.
- Glass Bi-fold doors
- Includes grease trap, exhaust ducting, disabled bathroom & air conditioning
- Rental INCLUDES statutory outgoings & 3 secure onsite car spaces!

Available NOW!