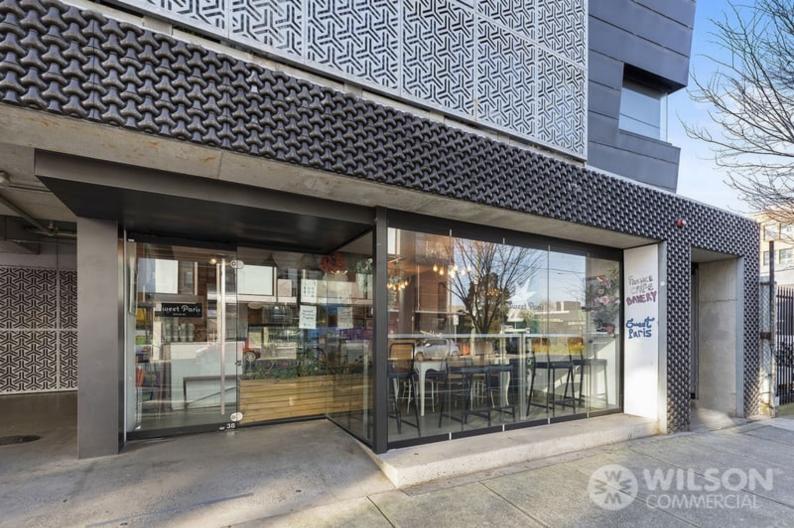

## **Exceptional Opportunity: CALLING ALL FOOD OPERATORS**

Rare opportunity for astute experienced operator to secure this outstanding premise, currently operating as Cafe, located on ground floor of 5 storey apartment development -perfectly positioned next to uber cool Newmarket Hotel and Surrounded by many upmarket residential and commercial developments.

- Floor area: 62 sqm approx.
- Glass Bi-fold doors
- Includes grease trap, exhaust ducting, disabled bathroom & air conditioning
- Rental INCLUDES statutory outgoings & 3 secure onsite car spaces!

Available NOW!