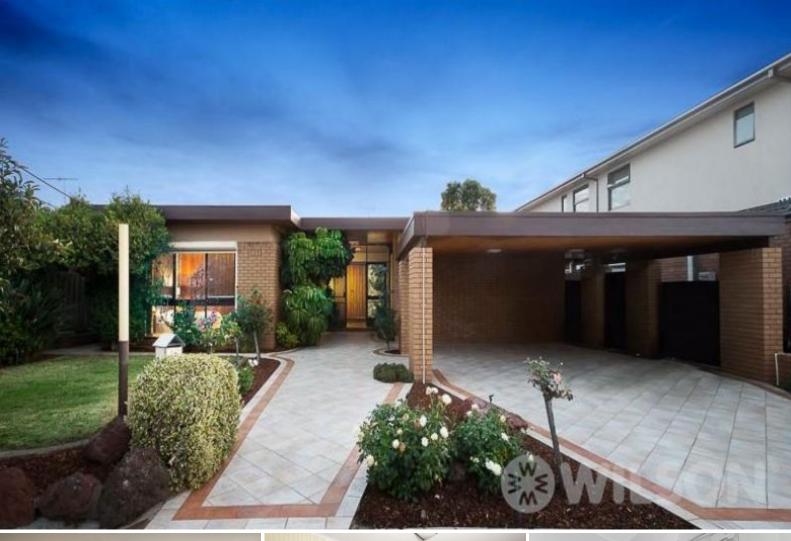

## 2B Bickhams Court St Kilda East

3 🖰 2 🖺 2 🗲

## Ideally located spacious family home

This seventies single story home is combined with beautiful proportions, retro glamour and sublime solidity.

- Grand Entrance with plenty of storage through out
- Showcasing a formal lounge and dining room opening up to a covered entertaining terrace
- Kitchen featuring a large causal meals area with ample storage, gas cooking, double sink.
- Large Main Bedroom with en-suite and walk in robe
- Two more bedrooms, one to be used as a babies room or study
- Comprising of a family bathroom and an extra powder room

## Further features:

- Double Carport
- Ducted heating and air conditioner

Kiara Ventieri 0433 123 454 kventieri@wilsonagents.com.au

Neil Scott 0411 597 775 nscott@wilsonagents.com.au