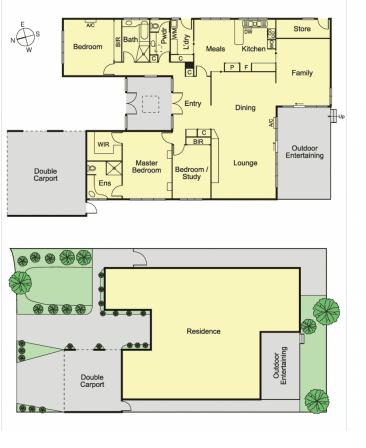

## Ideally located spacious family home

This seventies single story home is combined with beautiful proportions, retro glamour and sublime solidity.

- Grand Entrance with plenty of storage through out
- Showcasing a formal lounge and dining room opening up to a covered entertaining terrace
- Kitchen featuring a large causal meals area with ample storage, gas cooking, double sink.
- Large Main Bedroom with en-suite and walk in robe
- Two more bedrooms, one to be used as a babies room or study
- Comprising of a family bathroom and an extra powder room

## Further features:

- Double Carport
- Ducted heating and air conditioner

Kiara Ventieri 0433 123 454 kventieri@wilsonagents.com.au

Neil Scott 0411 597 775 nscott@wilsonagents.com.au