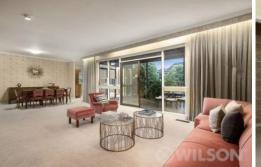

## Ideally located spacious family home

This seventies single story home is combined with beautiful proportions, retro glamour and sublime solidity.

- Grand Entrance with plenty of storage through out
- Showcasing a formal lounge and dining room opening up to a covered entertaining terrace
- Kitchen featuring a large causal meals area with ample storage, gas cooking, double sink.
- Large Main Bedroom with en-suite and walk in robe
- Two more bedrooms, one to be used as a babies room or study
- Comprising of a family bathroom and an extra powder room