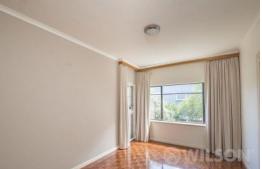

## Featuring:

- Long entrance hall with high ceilings
- Large cozy living area with natural light
- Separate dining with parquetry floors
- Huge entertainers kitchen with gas cooking and island bench
- Two good sized bedrooms with built in robes and natural light
- Central bathroom with laundry facilities
- Private balcony