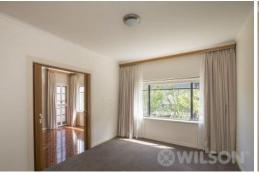

## Featuring:

- Long entrance hall with high ceilings
- Large cozy living area with natural light
- Separate dining with parquetry floors
- Huge entertainers kitchen with gas cooking and island bench
- Two good sized bedrooms with built in robes and natural light
- Central bathroom with laundry facilities
- Private balcony