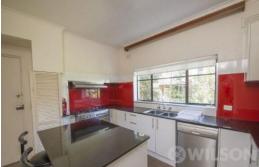

## Featuring:

- Long entrance hall with high ceilings
- Large cozy living area with natural light
- Separate dining with parquetry floors
- Huge entertainers kitchen with gas cooking and island bench
- Two good sized bedrooms with built in robes and natural light
- Central bathroom with laundry facilities
- Private balcony