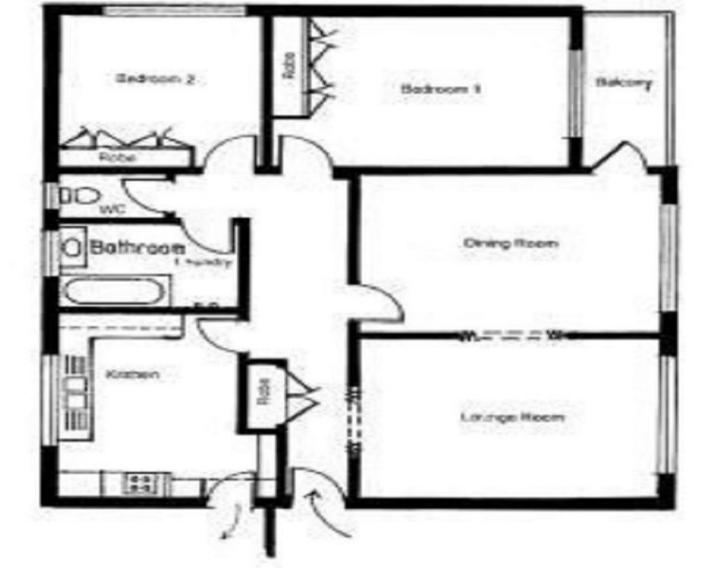

## Featuring:

- Long entrance hall with high ceilings
- Large cozy living area with natural light
- Separate dining with parquetry floors
- Huge entertainers kitchen with gas cooking and island bench
- Two good sized bedrooms with built in robes and natural light
- Central bathroom with laundry facilities
- Private balcony