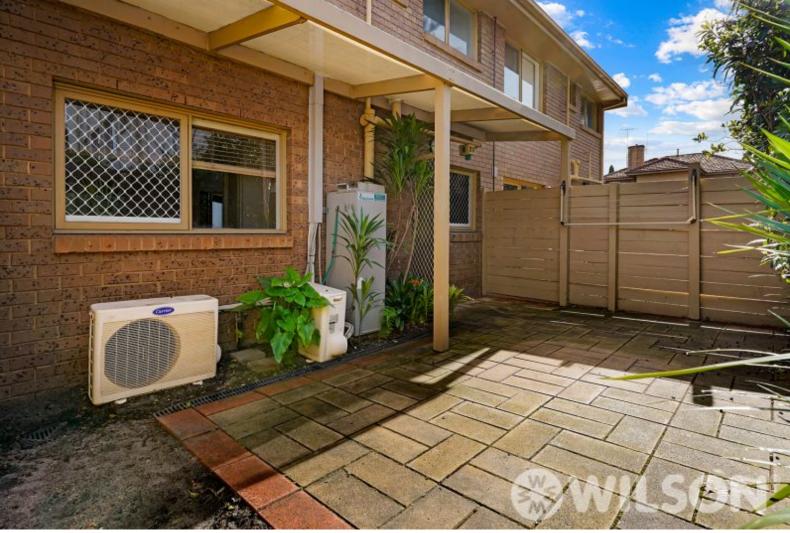

Property features;:

- Floating floorboards throughout
- Lower level features entrance hall, open plan kitchen and living with heating, large separate powder room with toilet
- Separate laundry leading to private courtyard
- Upstairs comprises 2 large bedrooms with built in robes, both featuring a split system heating and cooling unit
- Central bathroom with separate toilet
- One allocated car space provided