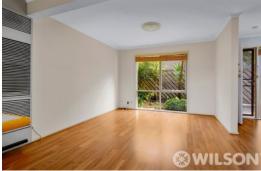

Property features;:

- Floating floorboards throughout
- Lower level features entrance hall, open plan kitchen and living with heating, large separate powder room with toilet
- Separate laundry leading to private courtyard
- Upstairs comprises 2 large bedrooms with built in robes, both featuring a split system heating and cooling unit
- Central bathroom with separate toilet
- One allocated car space provided