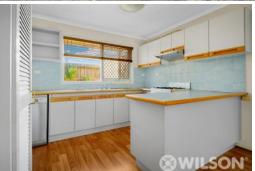

Property features;:

- Floating floorboards throughout
- Lower level features entrance hall, open plan kitchen and living with heating, large separate powder room with toilet
- Separate laundry leading to private courtyard
- Upstairs comprises 2 large bedrooms with built in robes, both featuring a split system heating and cooling unit
- Central bathroom with separate toilet
- One allocated car space provided