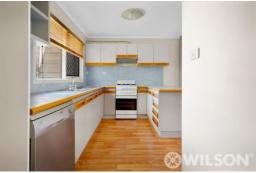

Property features;:

- Floating floorboards throughout
- Lower level features entrance hall, open plan kitchen and living with heating, large separate powder room with toilet
- Separate laundry leading to private courtyard
- Upstairs comprises 2 large bedrooms with built in robes, both featuring a split system heating and cooling unit
- Central bathroom with separate toilet
- One allocated car space provided