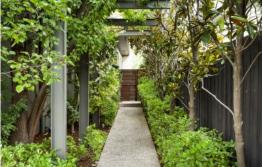

- 3 large bedrooms, all king size with robes
- Ensuite to 2 bedrooms,
- Massive open living and dining space with feature gas fireplace and a north / west aspect allowing for loads of natural light
- Sliding doors opens out to a sun drenched north west facing timber deck with low maintenance rear garden perfect for indoor-outdoor living
- well-equipped stone kitchen with large central island bench / breakfast bar, brand new stainless steel appliances with gas cooktop & mp; an abundance of storage.
- Other features include separate laundry, ducted heating /air conditioning, alarm, video intercom entry, front and back underground watering systems, off street parking for two cars (one at the front accessed via a sliding front gate & parking for two rear via ROW).