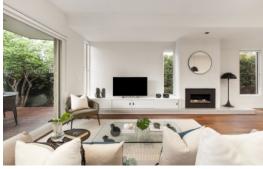

- 3 large bedrooms, all king size with robes
- Ensuite to 2 bedrooms,
- Massive open living and dining space with feature gas fireplace and a north / west aspect allowing for loads of natural light
- Sliding doors opens out to a sun drenched north west facing timber deck with low maintenance rear garden perfect for indoor-outdoor living
- well-equipped stone kitchen with large central island bench / breakfast bar, brand new stainless steel appliances with gas cooktop & mp; an abundance of storage.
- Other features include separate laundry, ducted heating /air conditioning, alarm, video intercom entry, front and back underground watering systems, off street parking for two cars (one at the front accessed via a sliding front gate & parking for two rear via ROW).