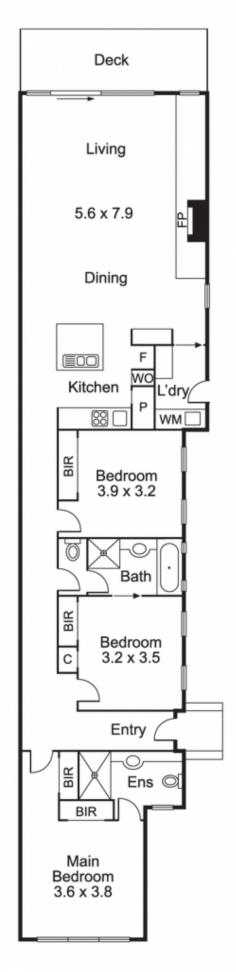

## 20 Ercildoune Street Caulfield North

3 🛰 2 🖺 2 🗲

## **UNDER APPLICATION**

Family sized with large rooms is what makes this modern residence stand out from the pack. You'Il be impressed by the standard of renovations that this home has undergone. Comprises:

- 3 large bedrooms, all king size with robes
- Ensuite to 2 bedrooms,
- Massive open living and dining space with feature gas fireplace and a north / west aspect allowing for loads of natural light
- Sliding doors opens out to a sun drenched north west facing timber deck with low maintenance rear garden perfect for indoor-outdoor living
- well-equipped stone kitchen with large central island bench / breakfast bar, brand new stainless steel appliances with gas cooktop & mp; an abundance of storage.
- Other features include separate laundry, ducted heating /air conditioning, alarm, video intercom entry, front and back underground watering systems, off street parking for two cars (one at the front accessed via a sliding front gate & parking for two rear via ROW).