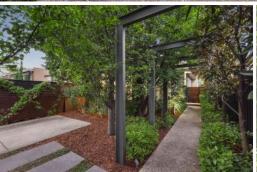

- 3 large bedrooms, all king size with robes
- Ensuite to 2 bedrooms,
- Massive open living and dining space with feature gas fireplace and a north / west aspect allowing for loads of natural light
- Sliding doors opens out to a sun drenched north west facing timber deck with low maintenance rear garden perfect for indoor-outdoor living
- well-equipped stone kitchen with large central island bench / breakfast bar, brand new stainless steel appliances with gas cooktop & mp; an abundance of storage.
- Other features include separate laundry, ducted heating /air conditioning, alarm, video intercom entry, front and back underground watering systems, off street parking for two cars (one at the front accessed via a sliding front gate & parking for two rear via ROW).