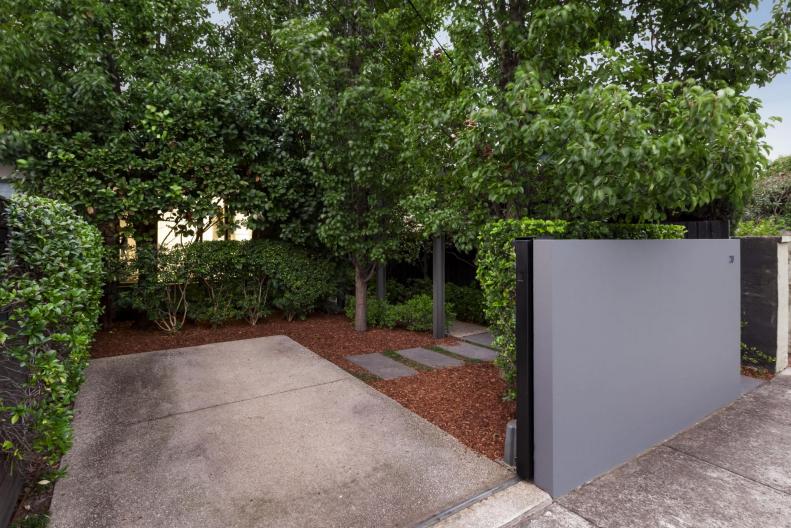

- 3 large bedrooms, all king size with robes
- Ensuite to 2 bedrooms,
- Massive open living and dining space with feature gas fireplace and a north / west aspect allowing for loads of natural light
- Sliding doors opens out to a sun drenched north west facing timber deck with low maintenance rear garden perfect for indoor-outdoor living
- well-equipped stone kitchen with large central island bench / breakfast bar, brand new stainless steel appliances with gas cooktop & mp; an abundance of storage.
- Other features include separate laundry, ducted heating /air conditioning, alarm, video intercom entry, front and back underground watering systems, off street parking for two cars (one at the front accessed via a sliding front gate & parking for two rear via ROW).