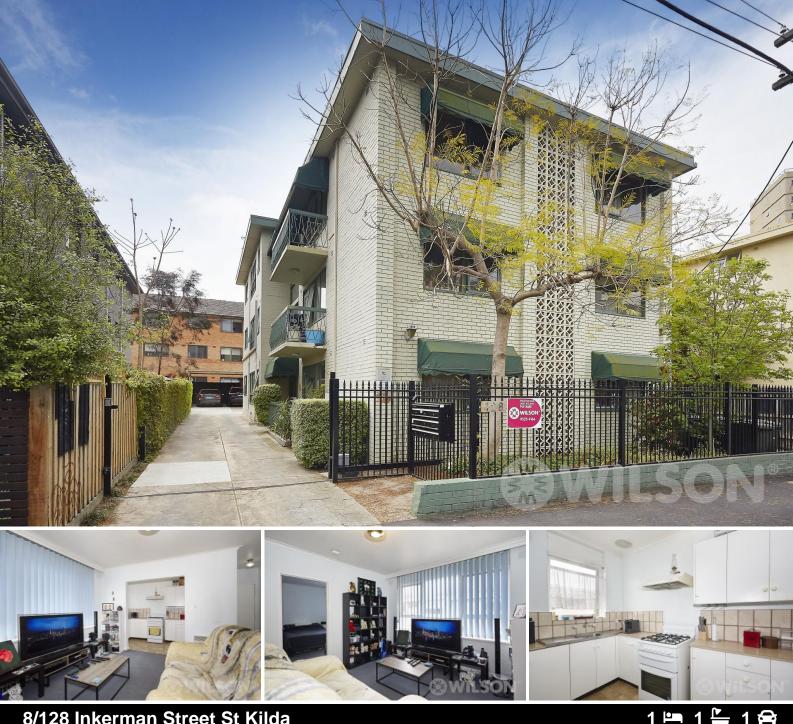

## 8/128 Inkerman Street St Kilda

## Perfect location, security entrance and gas appliances

This large 1970's one bedroom apartment (40sqm approx) is situated at the rear of the block, located minutes from Carlisle Street shops, transport and beach.

Comprising fresh carpet, entry hall, kitchen that's been opened up to the living area with small dining area, bedroom with BIR's, ensuite bathroom with shower over bath and laundry facilities, security entrance and off street parking!

- Entrance hall
- Brand new split system
- Large bedroom with built in wardrobe
- Spacious lounge
- Modern well-kept kitchen with gas appliances
- Bathroom with shower over bath

Approx distance to amenities: