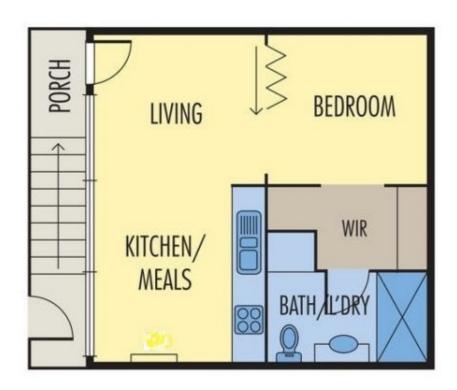

ocation, lifestyle and the place

This is possibly the sweetest deal in the whole suburb.

Situated in the iconic Metropol development this unit is just one of a select few that offer its own private entrance with steps up to a fabulous living space that include superb views from the floor to ceiling windows and terrace looking out to fabulous sunsets.

The unit has recently undergone a complete refurbishment with attractive décor throughout. Added bonuses include use of underbuilding car park, convenience to all of St Kilda's main attractions that include a tram at your doorstep, Woolworths Supermarket, superb eateries, The Beach and Albert Park Lake

Important information:

Council rates - \$813 per annum Owner Corp - \$915 per 3 months Peter Fein 0418528888 peter@wilsonagents.com.au