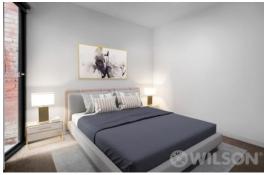

## Features:

- Main bedroom with built in robes, bathroom and courtyard access
- Second bedroom with built in robes
- Open living dining with courtyard access
- Modern kitchen with stainless steel appliances including dishwasher
- Stylish central bathroom with washing machine taps
- Reverse cycle heating/cooling
- Secure basement car space with lift access
- Storage cage
- Close to St Kilda shopping cafes and bars