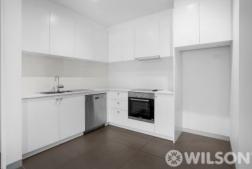

## Features:

- Main bedroom with built in robes, bathroom and courtyard access
- Second bedroom with built in robes
- Open living dining with courtyard access
- Modern kitchen with stainless steel appliances including dishwasher
- Stylish central bathroom with washing machine taps
- Reverse cycle heating/cooling
- Secure basement car space with lift access
- Storage cage
- Close to St Kilda shopping cafes and bars