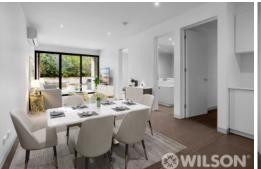

## Features:

- Main bedroom with built in robes, bathroom and courtyard access
- Second bedroom with built in robes
- Open living dining with courtyard access
- Modern kitchen with stainless steel appliances including dishwasher
- Stylish central bathroom with washing machine taps
- Reverse cycle heating/cooling
- Secure basement car space with lift access
- Storage cage
- Close to St Kilda shopping cafes and bars