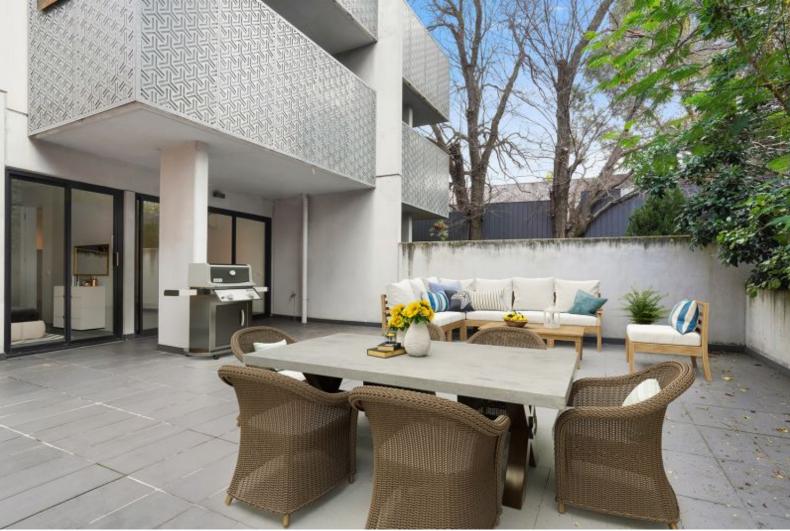

## **Outdoor entertainers delight**

This spacious 2 bedroom apartment is ideally situated in a modern secure building and provides the rare chance to occupy a modern property with unrivalled outdoor entertaining space.

## Features:

- Main bedroom with built in robes, bathroom and courtyard access
- Second bedroom with built in robes
- Open living dining with courtyard access
- Modern kitchen with stainless steel appliances including dishwasher
- Stylish central bathroom with washing machine taps
- Reverse cycle heating/cooling
- Secure basement car space with lift access
- Storage cage
- Close to St Kilda shopping cafes and bars