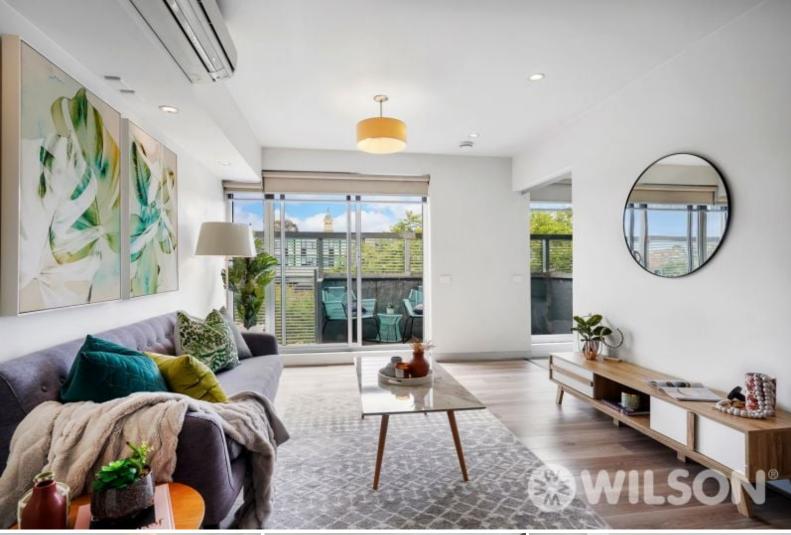

## Stylish Inner St Kilda Affordable Pad

Experience the best in inner city living in the heart of St Kilda. With St Kilda Beach, popular cafes, restaurants, bars and public transport all at your fingertips you will be the envy of all your friends. This funky 2 bedroom 1 bathroom, 1 secure car space apartment is also just a short walk away to vibrant Fitzroy Street and Acland Street.

It has very quiet and secured entry, lift access, open plan living and dining room opening onto north facing balcony with uninterrupted across St Kilda Hill back to the Palais Theatre, lime stone kitchen with Blanco appliances, gas cooking and dishwasher, double bedrooms with built in robes, central stylish bathroom, European laundry and split heating/cooling system.