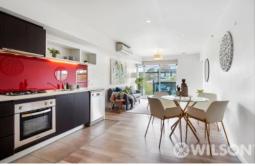

It has very quiet and secured entry, lift access, open plan living and dining room opening onto north facing balcony with uninterrupted across St Kilda Hill back to the Palais Theatre, lime stone kitchen with Blanco appliances, gas cooking and dishwasher, double bedrooms with built in robes, central stylish bathroom, European laundry and split heating/cooling system.