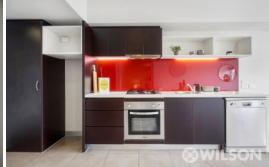

It has very quiet and secured entry, lift access, open plan living and dining room opening onto north facing balcony with uninterrupted across St Kilda Hill back to the Palais Theatre, lime stone kitchen with Blanco appliances, gas cooking and dishwasher, double bedrooms with built in robes, central stylish bathroom, European laundry and split heating/cooling system.