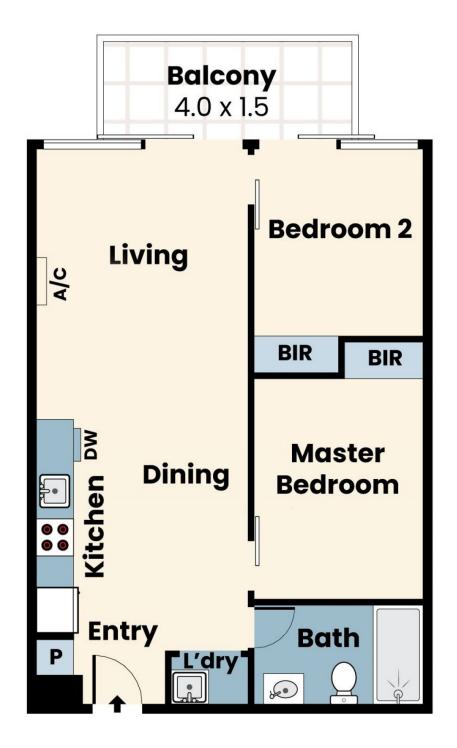

## 23/127 Grey Street ST KILDA

2 🖰 1 🖺 1 🛱

## Stylish Inner St Kilda Affordable Pad

Experience the best in inner city living in the heart of St Kilda. With St Kilda Beach, popular cafes, restaurants, bars and public transport all at your fingertips you will be the envy of all your friends. This funky 2 bedroom 1 bathroom, 1 secure car space apartment is also just a short walk away to vibrant Fitzroy Street and Acland Street.

It has very quiet and secured entry, lift access, open plan living and dining room opening onto north facing balcony with uninterrupted across St Kilda Hill back to the Palais Theatre, lime stone kitchen with Blanco appliances, gas cooking and dishwasher, double bedrooms with built in robes, central stylish bathroom, European laundry and split heating/cooling system.