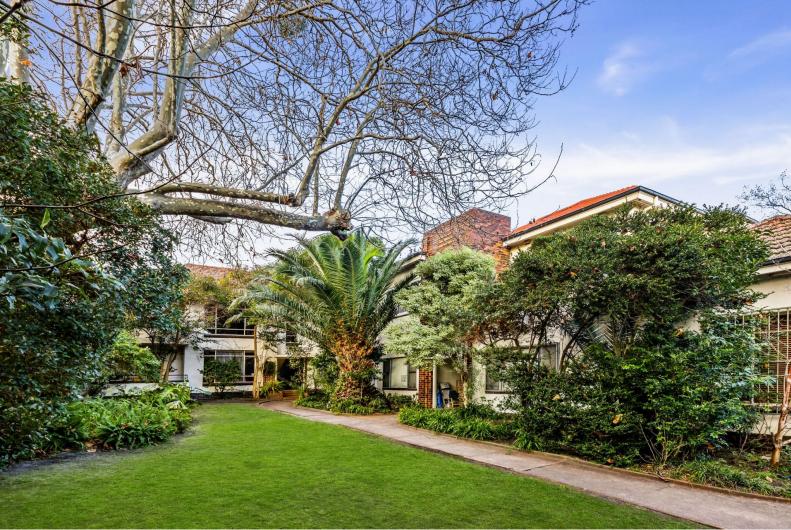

#### **Oversized Living In Gorgeous Garden Complex**

Stroll down the central path of a classic garden complex to discover this wonderfully oversized first-floor apartment set to the private and peaceful rear of the block. Brimming with charm and offering scope for contemporary renewal, a traditional layout arranged off a main hallway presents a generous living/dining room (gas heater & reverse-cycle a/c) and a large separate kitchen with ample space to dine (gas cooking), while the bright bedroom (built-in robes & ceiling fan) leads out to a corner balcony blessed with beautiful morning sunshine. Outstanding period proportions and a prized position close to trams, Greenmeadows Gardens and the Carlisle St café/cuisine scene are further enhanced by leafy communal gardens ideal for leisurely relaxation and alfresco enjoyment with friends or family. Includes undercover off-street car space, bathroom with shower/bath and laundry taps, handy hallway storage and solid timber floors.