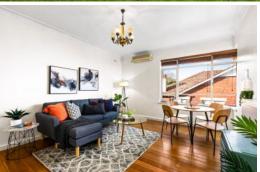

#### **Oversized Living In Gorgeous Garden Complex**

Stroll down the central path of a classic garden complex to discover this wonderfully oversized first-floor apartment set to the private and peaceful rear of the block. Brimming with charm and offering scope for contemporary renewal, a traditional layout arranged off a main hallway presents a generous living/dining room (gas heater & reverse-cycle a/c) and a large separate kitchen with ample space to dine (gas cooking), while the bright bedroom (built-in robes & ceiling fan) leads out to a corner balcony blessed with beautiful morning sunshine. Outstanding period proportions and a prized position close to trams, Greenmeadows Gardens and the Carlisle St café/cuisine scene are further enhanced by leafy communal gardens ideal for leisurely relaxation and alfresco enjoyment with friends or family. Includes undercover off-street car space, bathroom with shower/bath and laundry taps, handy hallway storage and solid timber floors.