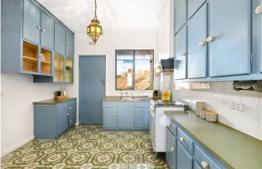

#### **Oversized Living In Gorgeous Garden Complex**

Stroll down the central path of a classic garden complex to discover this wonderfully oversized first-floor apartment set to the private and peaceful rear of the block. Brimming with charm and offering scope for contemporary renewal, a traditional layout arranged off a main hallway presents a generous living/dining room (gas heater & reverse-cycle a/c) and a large separate kitchen with ample space to dine (gas cooking), while the bright bedroom (built-in robes & ceiling fan) leads out to a corner balcony blessed with beautiful morning sunshine. Outstanding period proportions and a prized position close to trams, Greenmeadows Gardens and the Carlisle St café/cuisine scene are further enhanced by leafy communal gardens ideal for leisurely relaxation and alfresco enjoyment with friends or family. Includes undercover off-street car space, bathroom with shower/bath and laundry taps, handy hallway storage and solid timber floors.