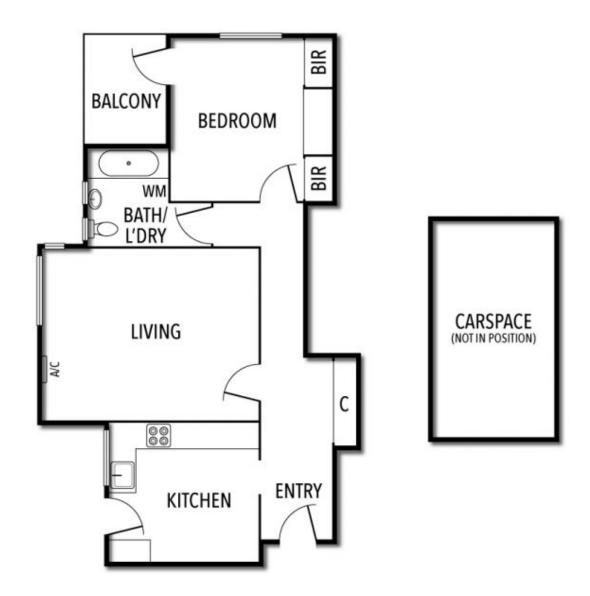

#### **Oversized Living In Gorgeous Garden Complex**

Stroll down the central path of a classic garden complex to discover this wonderfully oversized first-floor apartment set to the private and peaceful rear of the block. Brimming with charm and offering scope for contemporary renewal, a traditional layout arranged off a main hallway presents a generous living/dining room (gas heater & reverse-cycle a/c) and a large separate kitchen with ample space to dine (gas cooking), while the bright bedroom (built-in robes & ceiling fan) leads out to a corner balcony blessed with beautiful morning sunshine. Outstanding period proportions and a prized position close to trams, Greenmeadows Gardens and the Carlisle St café/cuisine scene are further enhanced by leafy communal gardens ideal for leisurely relaxation and alfresco enjoyment with friends or family. Includes undercover off-street car space, bathroom with shower/bath and laundry taps, handy hallway storage and solid timber floors.