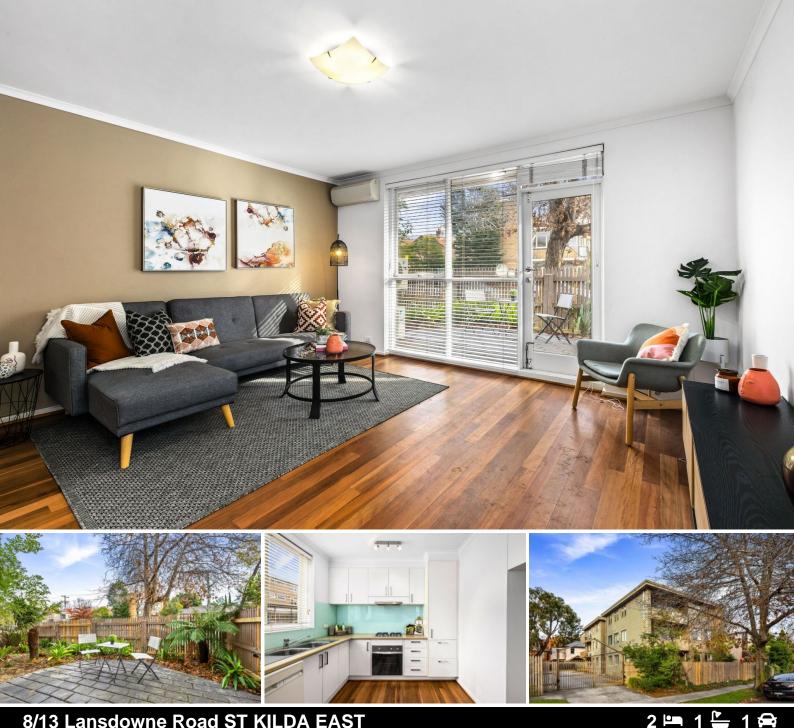

## 8/13 Lansdowne Road ST KILDA EAST

## **Bright & Spacious, Blissful Alfresco Setting**

Easy-care interiors of generous proportions, an idyllic alfresco setting and a wonderfully convenient location capture the broad appeal of this ground-floor apartment. Capturing plentiful natural light via northerly orientation, a separate kitchen with space for comfortable dining (gas appliances and a dishwasher) complements the large living room leading out to a private courtyard soothed by its garden surrounds and dappled afternoon sunshine. Privately zoned, both of the double bedrooms have mirrored built-in robes and are serviced by a bathroom featuring a shower recess, bathtub, adjoining laundry and a separate w/c. Close to multiple tram routes along Dandenong Road trams plus the local cafés and amenities of Alma Village, it includes an undercover off-street car space behind auto gate security, central heating, reverse-cycle a/c and secure intercom entry.