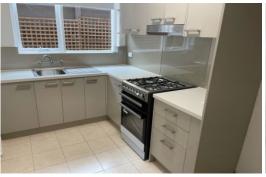

Comprises: Entry hall, generous lounge with split system air conditioning, King size main bedroom with built in robes, separate brand new kitchen with gas cooking and meals area, bathroom with shower over bath, plus undercover car parking.