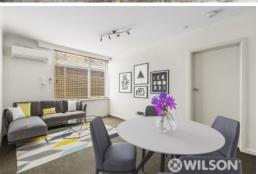

Comprises: Entry hall, generous lounge with split system air conditioning, King size main bedroom with built in robes, separate brand new kitchen with gas cooking and meals area, bathroom with shower over bath, plus undercover car parking.