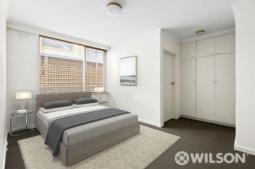

Comprises: Entry hall, generous lounge with split system air conditioning, King size main bedroom with built in robes, separate brand new kitchen with gas cooking and meals area, bathroom with shower over bath, plus undercover car parking.